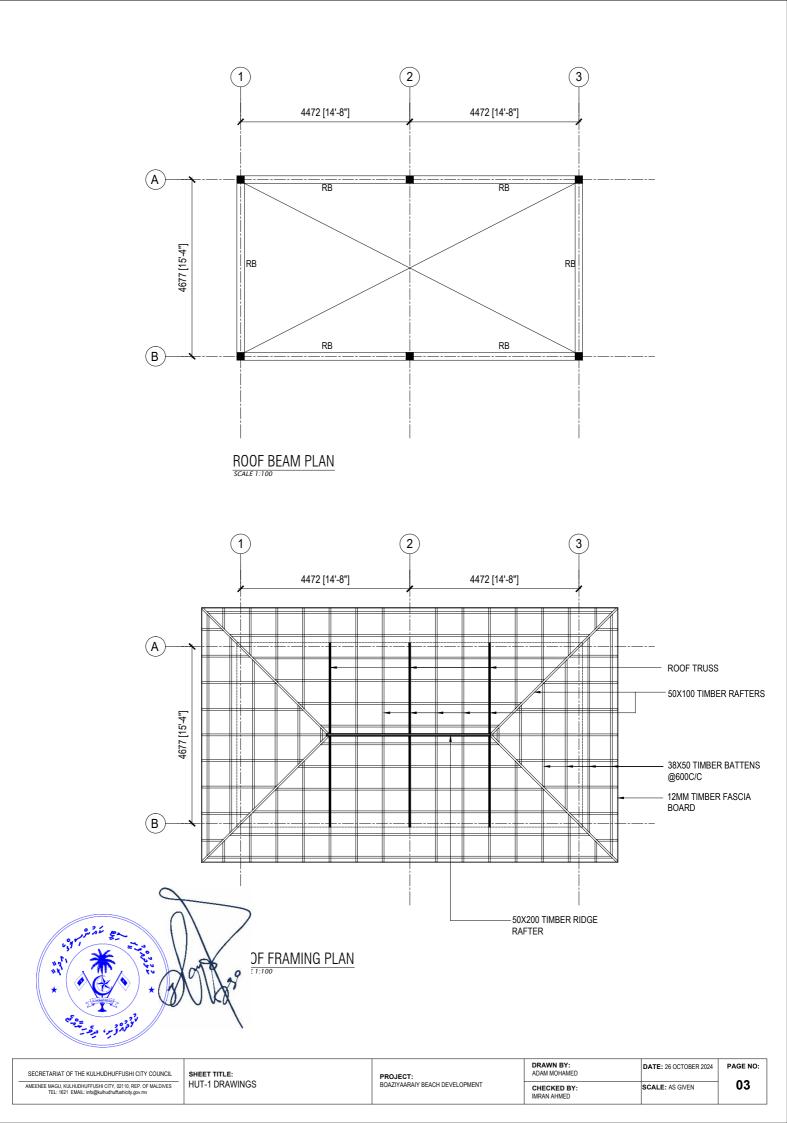

ELEVATION-A

| SECRETARIAT OF THE KULHUDHUFFUSHI CITY COUNCIL                                                                | SHEET TITLE:   | PROJECT:                       | DRAWN BY:<br>ADAM MOHAMED  | DATE: 26 OCTOBER 2024 | PAGE NO: |  |
|---------------------------------------------------------------------------------------------------------------|----------------|--------------------------------|----------------------------|-----------------------|----------|--|
| AMEENEE MAGU, KULHUDHUFFUSHI CITY, 02110, REP. OF MALDIVES<br>TEL: 1621 EMAIL: info@kulhudhuffushicity.gov.mv | HUT-1 DRAWINGS | BOAZIYAARAIY BEACH DEVELOPMENT | CHECKED BY:<br>IMRAN AHMED | SCALE: AS GIVEN       | 04       |  |