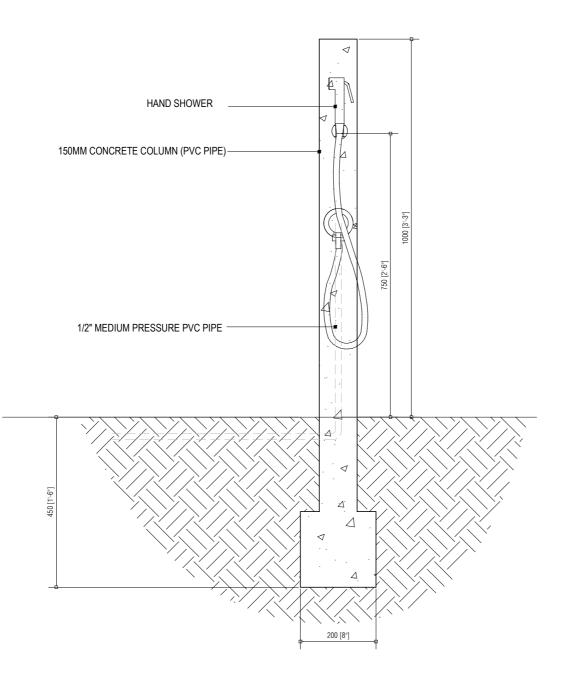

| SECRETARIAT OF THE KULHUDHUFFUSHI CITY COUNCIL                                                                | SHEET TITLE:    | PROJECT:                       | DRAWN BY:<br>ADAM MOHAMED  | <b>DATE:</b> 26 OCTOBER 2024 | PAGE NO: |
|---------------------------------------------------------------------------------------------------------------|-----------------|--------------------------------|----------------------------|------------------------------|----------|
| AMEENEE MAGU, KULHUDHUFFUSHI CITY, 02110, REP. OF MALDIVES<br>TEL: 1621 EMAIL: info@kulhudhuffushicity.gov.mv | SHOWER DRAWINGS | BOAZIYAARAIY BEACH DEVELOPMENT | CHECKED BY:<br>IMRAN AHMED | SCALE: AS GIVEN              | 36       |

300 [1']

SHOWER-ELEVATION

| SECRETARIAT OF THE KULHUDHUFFUSHI CITY COUNCIL                                                                | SHEET TITLE:    | PROJECT:                       | DRAWN BY:<br>ADAM MOHAMED  | <b>DATE:</b> 26 OCTOBER 2024 | PAGE NO: |
|---------------------------------------------------------------------------------------------------------------|-----------------|--------------------------------|----------------------------|------------------------------|----------|
| AMEENEE MAGU, KULHUDHUFFUSHI CITY, 02110, REP. OF MALDIVES<br>TEL: 1621 EMAIL: info@kulhudhuffushicity.gov.mv | SHOWER DRAWINGS | BOAZIYAARAIY BEACH DEVELOPMENT | CHECKED BY:<br>IMRAN AHMED | SCALE: AS GIVEN              | 37       |

SHOWER-SECTION

| SECRETARIAT OF THE KULHUDHUFFUSHI CITY COUNCIL                                                                |                 | PROJECT:                       | DRAWN BY:<br>ADAM MOHAMED  | DATE: 26 OCTOBER 2024 | PAGE NO: |
|---------------------------------------------------------------------------------------------------------------|-----------------|--------------------------------|----------------------------|-----------------------|----------|
| AMEENEE MAGU, KULHUDHUFFUSHI CITY, 02110, REP. OF MALDIVES<br>TEL: 1621 EMAIL: info@kulhudhuffushicity.gov.mv | SHOWER DRAWINGS | BOAZIYAARAIY BEACH DEVELOPMENT | CHECKED BY:<br>IMRAN AHMED | SCALE: AS GIVEN       | 38       |