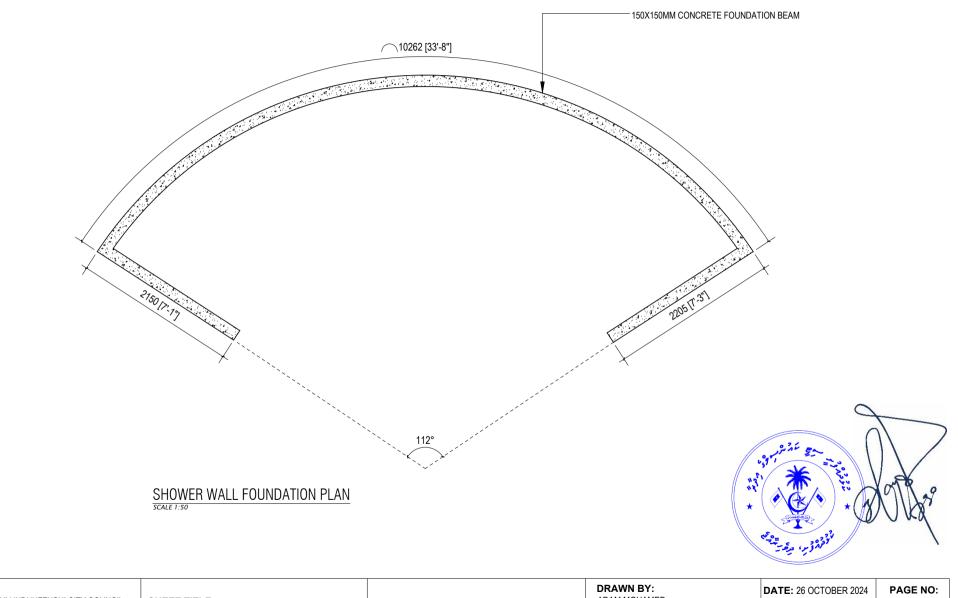

| SECRETARIAT OF THE KULHUDHUFFUSHI CITY COUNCIL                                                                | SHEET TITLE:    | PROJECT:                       | DRAWN BY:<br>ADAM MOHAMED  | <b>DATE:</b> 26 OCTOBER 2024 | PAGE NO: |
|---------------------------------------------------------------------------------------------------------------|-----------------|--------------------------------|----------------------------|------------------------------|----------|
| AMEENEE MAGU, KULHUDHUFFUSHI CITY, 02110, REP. OF MALDIVES<br>TEL: 1621 EMAIL: info@kulhudhuffushicity.gov.mv | SHOWER DRAWINGS | BOAZIYAARAIY BEACH DEVELOPMENT | CHECKED BY:<br>IMRAN AHMED | SCALE: AS GIVEN              | 36       |