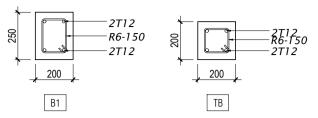

AMEENEE MAGU, KULHUDHUFFUSHI CITY, 02110, REP. OF MALDIVES TEL: 1621 EMAIL: info@kulhudhuffushicity.gov.mv

\*\*

SHEET TITLE: HUT-2 DRAWINGS

BEAM DETAILS

FOUNDATION PAD DETAIL

COLUMN DETAILS

| SECRETARIAT OF THE KULHUDHUFFUSHI CITY COUNCIL                                                                | SHEET TITLE:   | PROJECT:                       | DRAWN BY:<br>ADAM MOHAMED  | DATE: 26 OCTOBER 2024 | PAGE NO: |
|---------------------------------------------------------------------------------------------------------------|----------------|--------------------------------|----------------------------|-----------------------|----------|
| AMEENEE MAGU, KULHUDHUFFUSHI CITY, 02110, REP. OF MALDIVES<br>TEL: 1621 EMAIL: info@kulhudhuffushicity.gov.mv | HUT-2 DRAWINGS | BOAZIYAARAIY BEACH DEVELOPMENT | CHECKED BY:<br>IMRAN AHMED | SCALE: AS GIVEN       | 14       |