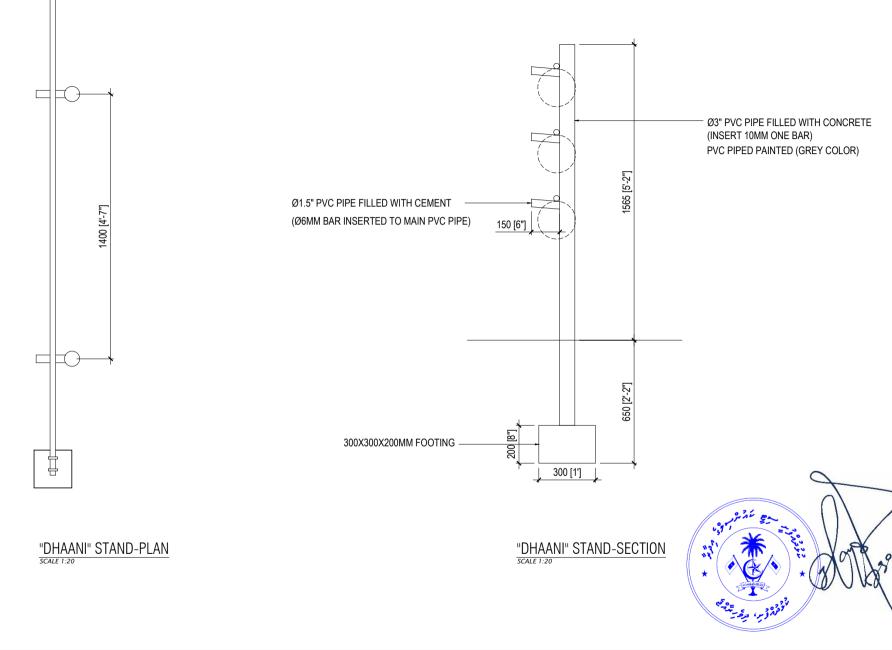

| SECRETARIAT OF THE KULHUDHUFFUSHI CITY COUNCIL                                                                | SHEET TITLE:  | PROJECT:                       | DRAWN BY:<br>ADAM MOHAMED  | <b>DATE:</b> 26 OCTOBER 2024 | PAGE NO: |
|---------------------------------------------------------------------------------------------------------------|---------------|--------------------------------|----------------------------|------------------------------|----------|
| AMEENEE MAGU, KULHUDHUFFUSHI CITY, 02110, REP. OF MALDIVES<br>TEL: 1621 EMAIL: info@kulhudhuffushicity.gov.mv | WELL DRAWINGS | BOAZIYAARAIY BEACH DEVELOPMENT | CHECKED BY:<br>IMRAN AHMED | SCALE: AS GIVEN              | 42       |