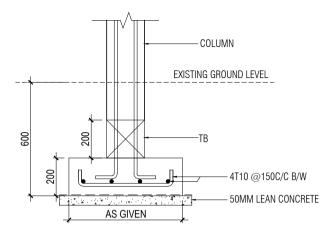

AMEENEE MAGU, KULHUDHUFFUSHI CITY, 02110, REP. OF MALDIVES TEL: 1621 EMAIL: info@kulhudhuffushicity.gov.mv

\*\*

SHEET TITLE: HUT-2 DRAWINGS

BEAM DETAILS

FOUNDATION PAD DETAIL

COLUMN DETAILS

| SECRETARIAT OF THE KULHUDHUFFUSHI CITY COUNCIL                                                                | SHEET TITLE:   | PROJECT:                       | DRAWN BY:<br>ADAM MOHAMED  | DATE: 26 OCTOBER 2024 | PAGE NO: |
|---------------------------------------------------------------------------------------------------------------|----------------|--------------------------------|----------------------------|-----------------------|----------|
| AMEENEE MAGU, KULHUDHUFFUSHI CITY, 02110, REP. OF MALDIVES<br>TEL: 1621 EMAIL: info@kulhudhuffushicity.gov.mv | HUT-2 DRAWINGS | BOAZIYAARAIY BEACH DEVELOPMENT | CHECKED BY:<br>IMRAN AHMED | SCALE: AS GIVEN       | 14       |