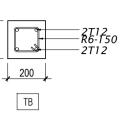

AMEENEE MAGU, KULHUDHUFFUSHI CITY, 02110, REP. OF MALDIVES TEL: 1621 EMAIL: info@kulhudhuffushicity.gov.mv

\*\*

SHEET TITLE: HUT-2 DRAWINGS

BEAM DETAILS

FOUNDATION PAD DETAIL

COLUMN DETAILS

| SECRETARIAT OF THE KULHUDHUFFUSHI CITY COUNCIL                                                                | SHEET TITLE:   | PROJECT:                       | DRAWN BY:<br>ADAM MOHAMED  | DATE: 26 OCTOBER 2024 | PAGE NO: |
|---------------------------------------------------------------------------------------------------------------|----------------|--------------------------------|----------------------------|-----------------------|----------|
| AMEENEE MAGU, KULHUDHUFFUSHI CITY, 02110, REP. OF MALDIVES<br>TEL: 1621 EMAIL: info@kulhudhuffushicity.gov.mv | HUT-2 DRAWINGS | BOAZIYAARAIY BEACH DEVELOPMENT | CHECKED BY:<br>IMRAN AHMED | SCALE: AS GIVEN       | 14       |