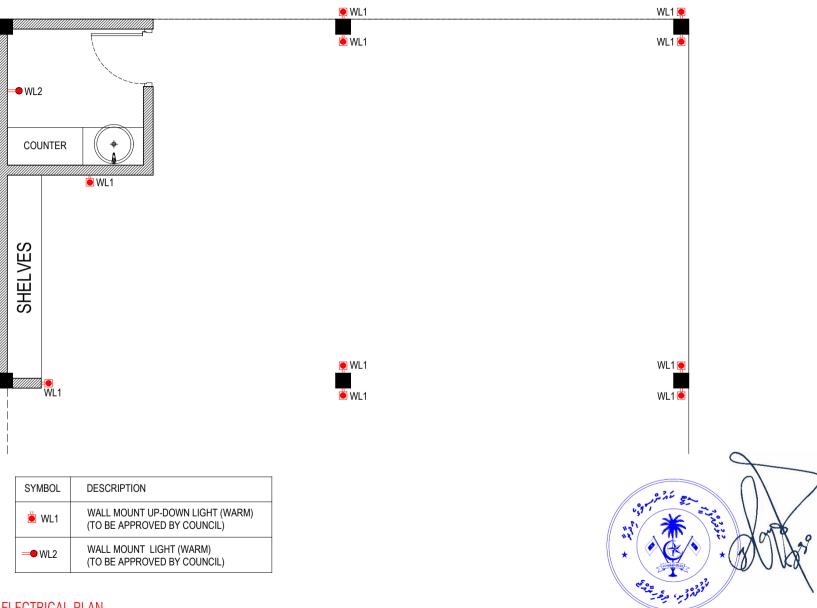

### ELECTRICAL PLAN

| SECRETARIAT OF THE KULHUDHUFFUSHI CITY COUNCIL                                                                | SHEET TITLE:   | PROJECT:                       | DRAWN BY:<br>ADAM MOHAMED  | <b>DATE:</b> 26 OCTOBER 2024 | PAGE NO: |
|---------------------------------------------------------------------------------------------------------------|----------------|--------------------------------|----------------------------|------------------------------|----------|
| AMEENEE MAGU, KULHUDHUFFUSHI CITY, 02110, REP. OF MALDIVES<br>TEL: 1621 EMAIL: info@kulhudhuffushicity.gov.mv | HUT-1 DRAWINGS | BOAZIYAARAIY BEACH DEVELOPMENT | CHECKED BY:<br>IMRAN AHMED | SCALE: AS GIVEN              | 09       |