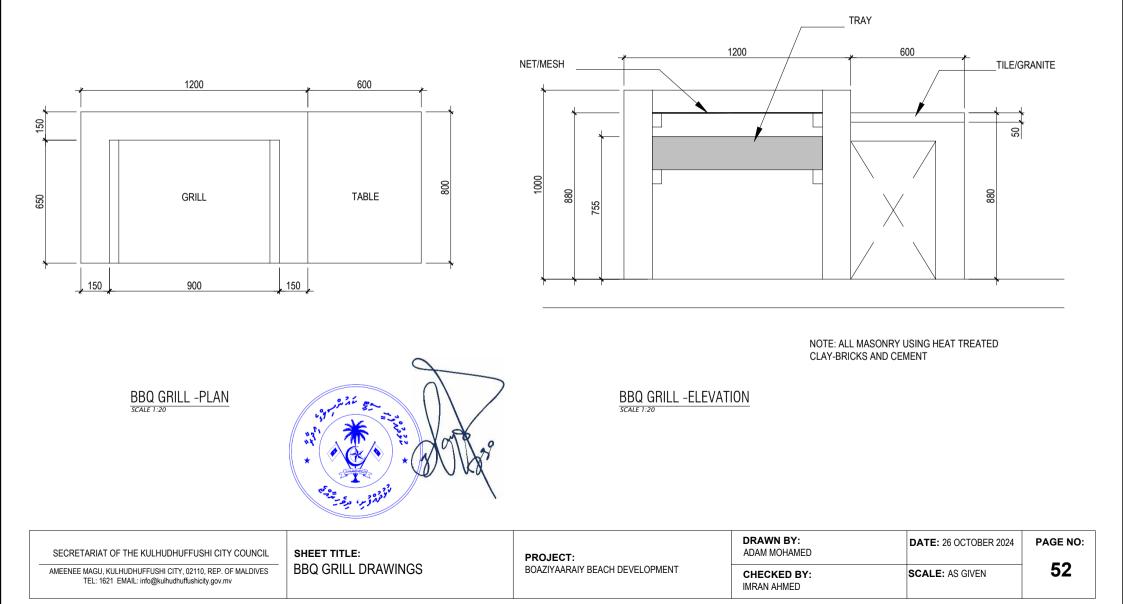

"FEN MUDI" DETAIL

| SECRETARIAT OF THE KULHUDHUFFUSHI CITY COUNCIL                                                                | SHEET TITLE:            | PROJECT:                       | DRAWN BY:<br>ADAM MOHAMED  | <b>DATE:</b> 26 OCTOBER 2024 | PAGE NO: |
|---------------------------------------------------------------------------------------------------------------|-------------------------|--------------------------------|----------------------------|------------------------------|----------|
| AMEENEE MAGU, KULHUDHUFFUSHI CITY, 02110, REP. OF MALDIVES<br>TEL: 1621 EMAIL: info@kulhudhuffushicity.gov.mv | CONCRETE BENCH DRAWINGS | BOAZIYAARAIY BEACH DEVELOPMENT | CHECKED BY:<br>IMRAN AHMED | SCALE: AS GIVEN              | 53       |