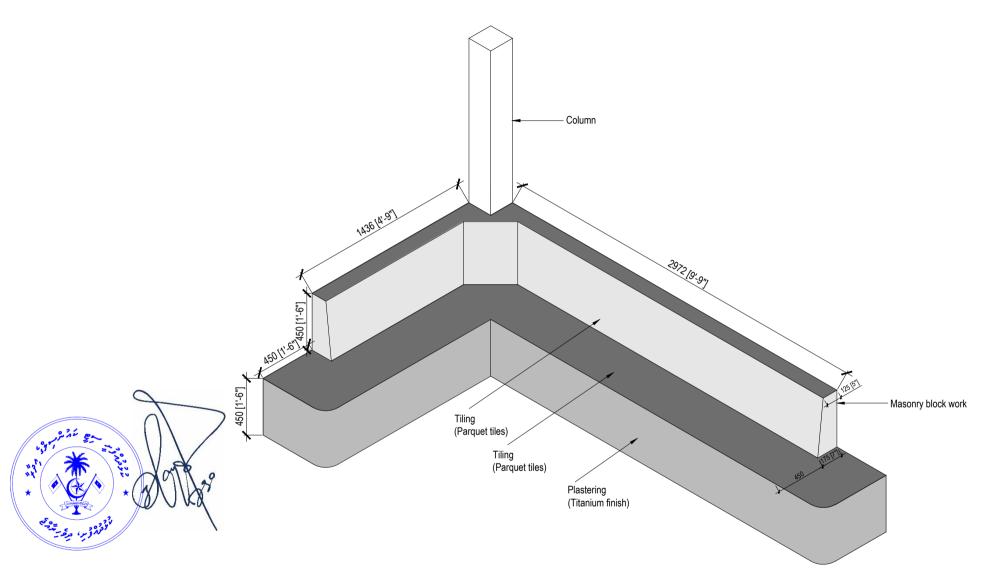

BENCH DETAILS

### BENCH DETAILS

| SECRETARIAT OF THE KULHUDHUFFUSHI CITY COUNCIL                                                                | SHEET TITLE:   | PROJECT:                       |  | DATE: 26 OCTOBER 2024 | PAGE NO:<br><b>18</b> |
|---------------------------------------------------------------------------------------------------------------|----------------|--------------------------------|--|-----------------------|-----------------------|
| AMEENEE MAGU, KULHUDHUFFUSHI CITY, 02110, REP. OF MALDIVES<br>TEL: 1621 EMAIL: info@kulhudhuffushicity.gov.mv | HUT-2 DRAWINGS | BOAZIYAARAIY BEACH DEVELOPMENT |  | SCALE: AS GIVEN       |                       |