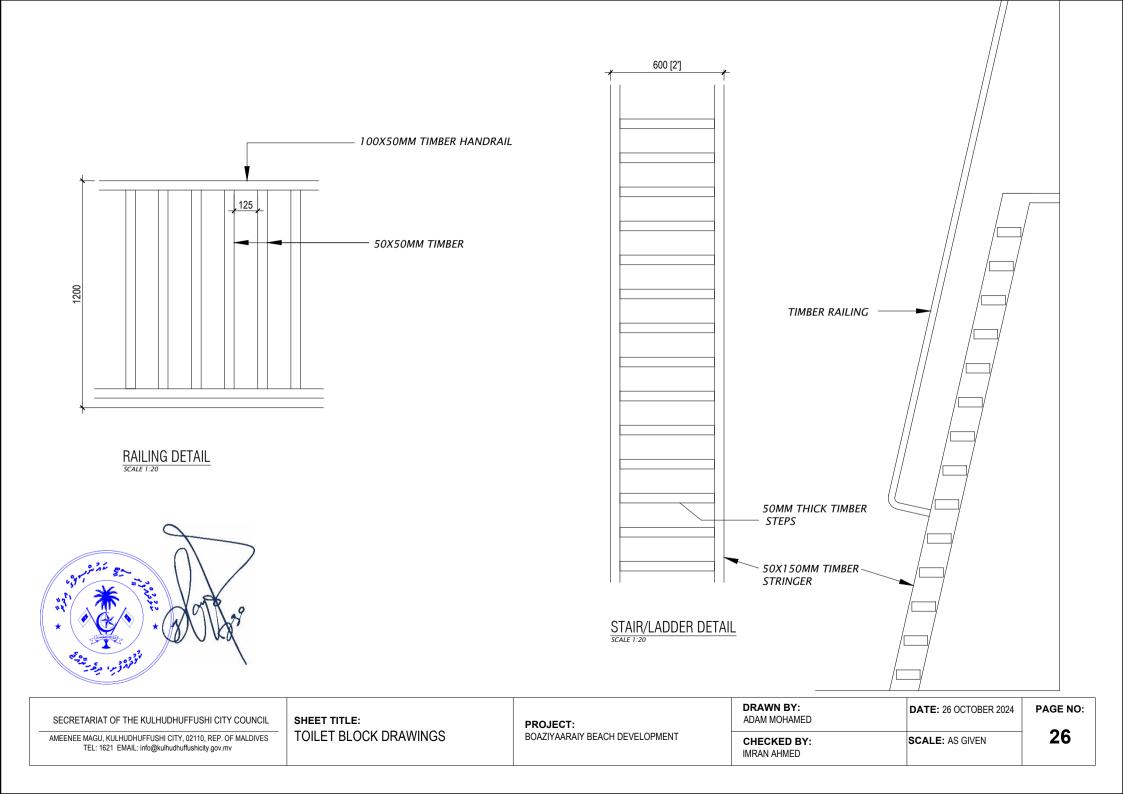

#### SECRETARIAT OF THE KULHUDHUFFUSHI CITY COUNCIL

AMEENEE MAGU, KULHUDHUFFUSHI CITY, 02110, REP. OF MALDIVES TEL: 1621 EMAIL: info@kulhudhuffushicity.gov.mv

#### SHEET TITLE: TOILET BLOCK DRAWINGS

VINGS BOA

#### **PROJECT:** BOAZIYAARAIY BEACH DEVELOPMENT

DEVELOPMENT

ADAM MOHAMED CHECKED BY: IMRAN AHMED

DRAWN BY:

| <b>DATE:</b> 26 OCTOBER 2024 | PAGE NO: |
|------------------------------|----------|
| SCALE: AS GIVEN              | 28       |