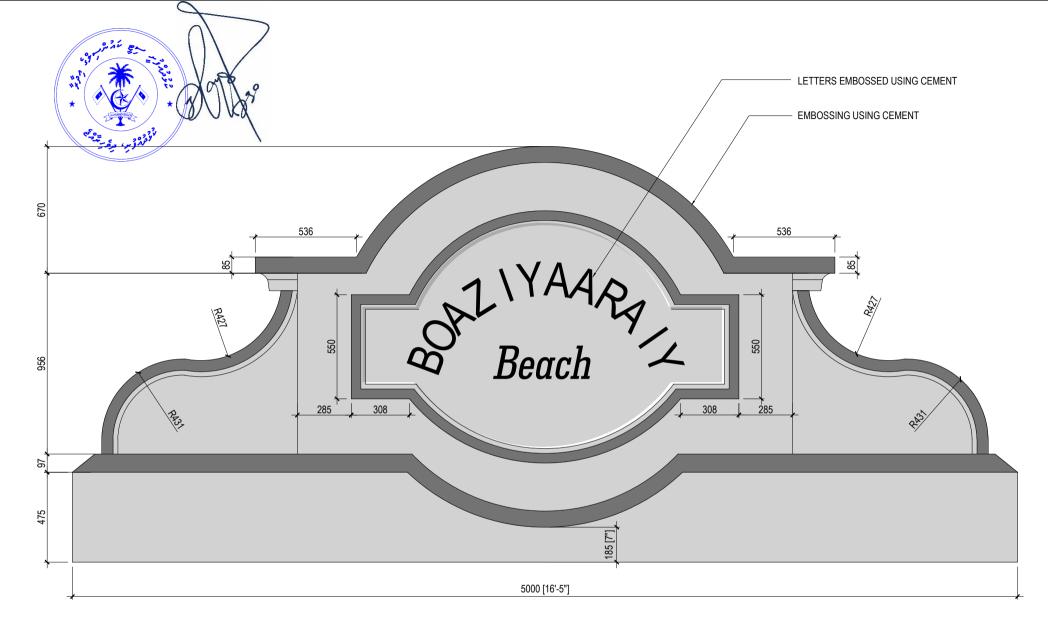

NOTE: MONUMENT CONSTRUCTED USING MASONRY

| SECRETARIAT OF THE KULHUDHUFFUSHI CITY COUNCIL                                                                | SHEET TITLE:<br>NAME BOARD MONUMENT | PROJECT:<br>BOAZIYAARAIY BEACH DEVELOPMENT | DRAWN BY:<br>ADAM MOHAMED  | <b>DATE:</b> 26 OCTOBER 2024 | PAGE NO: |
|---------------------------------------------------------------------------------------------------------------|-------------------------------------|--------------------------------------------|----------------------------|------------------------------|----------|
| AMEENEE MAGU, KULHUDHUFFUSHI CITY, 02110, REP. OF MALDIVES<br>TEL: 1621 EMAIL: info@kulhudhuffushicity.gov.mv |                                     |                                            | CHECKED BY:<br>IMRAN AHMED | SCALE: AS GIVEN              | 55       |