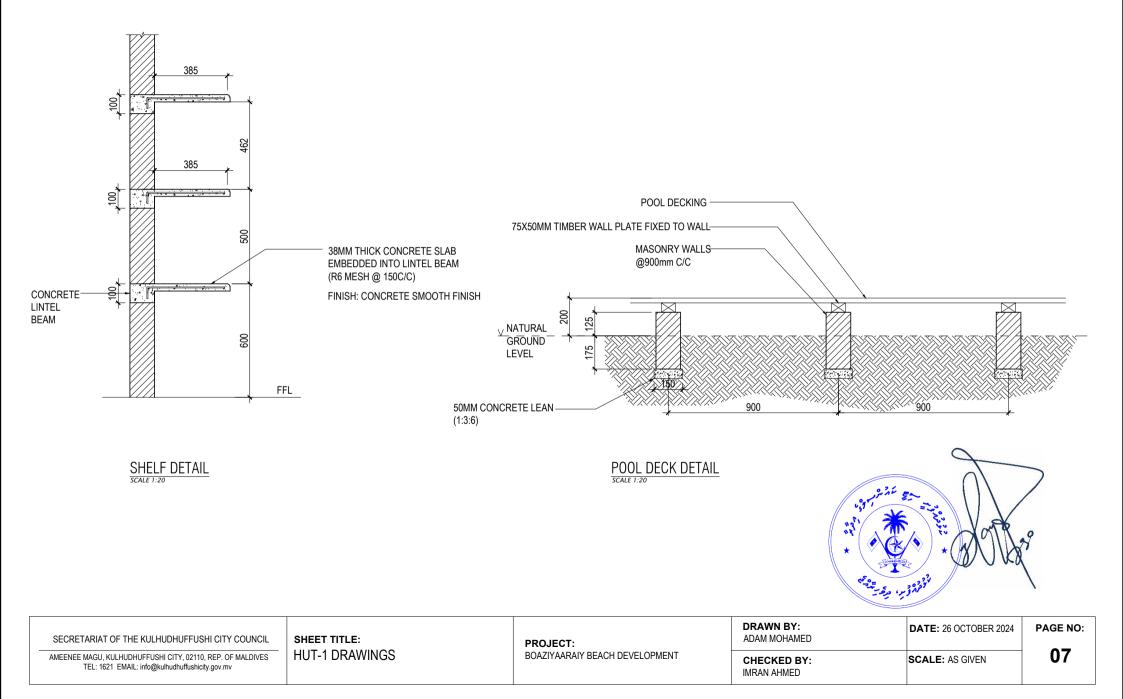

SHEET TITLE: HUT-1 DRAWINGS

PROJECT: BOAZIYAARAIY BEACH DEVELOPMENT  
 DRAWN BY: ADAM MOHAMED
 DATE: 26 OCTOBER 2024

 CHECKED BY: IMRAN AHMED
 SCALE: AS GIVEN

| SECRETARIAT OF THE KULHUDHUFFUSHI CITY COUNCIL                                                                | SHEET TITLE:   | PROJECT:                       | DRAWN BY:<br>ADAM MOHAMED  | <b>DATE:</b> 26 OCTOBER 2024 | PAGE NO: |
|---------------------------------------------------------------------------------------------------------------|----------------|--------------------------------|----------------------------|------------------------------|----------|
| AMEENEE MAGU, KULHUDHUFFUSHI CITY, 02110, REP. OF MALDIVES<br>TEL: 1621 EMAIL: info@kulhudhuffushicity.gov.mv | HUT-1 DRAWINGS | BOAZIYAARAIY BEACH DEVELOPMENT | CHECKED BY:<br>IMRAN AHMED | SCALE: AS GIVEN              | 06       |