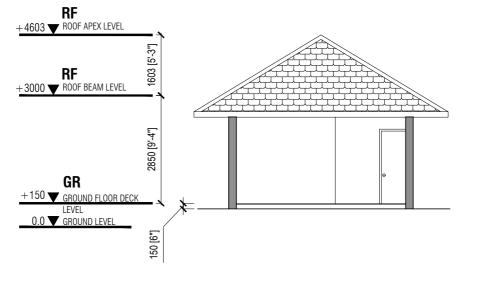

ELEVATION-A

| SECRETARIAT OF THE KULHUDHUFFUSHI CITY COUNCIL                                                                | SHEET TITLE:   | PROJECT:                       | DRAWN BY:<br>ADAM MOHAMED  | DATE: 26 OCTOBER 2024 | PAGE NO: |  |
|---------------------------------------------------------------------------------------------------------------|----------------|--------------------------------|----------------------------|-----------------------|----------|--|
| AMEENEE MAGU, KULHUDHUFFUSHI CITY, 02110, REP. OF MALDIVES<br>TEL: 1621 EMAIL: info@kulhudhuffushicity.gov.mv | HUT-1 DRAWINGS | BOAZIYAARAIY BEACH DEVELOPMENT | CHECKED BY:<br>IMRAN AHMED | SCALE: AS GIVEN       | 04       |  |