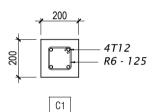

SCALE: AS GIVEN

BEAM DETAILS

WASH BASIN COUNTER DETAILS

| SECRETARIAT OF THE KULHUDHUFFUSHI CITY COUNCIL                                                                | SHEET TITLE:<br>TOILET BLOCK DRAWINGS | PROJECT:                       | DRAWN BY:<br>ADAM MOHAMED | DATE: 26 OCTOBER 2024 | PAGE NO: |
|---------------------------------------------------------------------------------------------------------------|---------------------------------------|--------------------------------|---------------------------|-----------------------|----------|
| AMEENEE MAGU, KULHUDHUFFUSHI CITY, 02110, REP. OF MALDIVES<br>TEL: 1621 EMAIL: info@kulhudhuffushicity.gov.mv |                                       | BOAZIYAARAIY BEACH DEVELOPMENT | CHECKED BY: SIMRAN AHMED  | SCALE: AS GIVEN       | 25       |