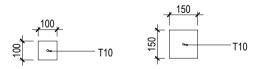

AMEENEE MAGU, KULHUDHUFFUSHI CITY, 02110, REP. OF MALDIVES TEL: 1621 EMAIL: info@kulhudhuffushicity.gov.mv WELL DRAWINGS

BOUNDARY WALL-SECTION

STIFFENER COLUMN

FOUNADTION BEAM

| SECRETARIAT OF THE KULHUDHUFFUSHI CITY COUNCIL                                                                |                        | PROJECT:                       | DRAWN BY:<br>ADAM MOHAMED  | <b>DATE:</b> 26 OCTOBER 2024 | PAGE NO: |
|---------------------------------------------------------------------------------------------------------------|------------------------|--------------------------------|----------------------------|------------------------------|----------|
| AMEENEE MAGU, KULHUDHUFFUSHI CITY, 02110, REP. OF MALDIVES<br>TEL: 1621 EMAIL: info@kulhudhuffushicity.gov.mv | BOUNDARY WALL DRAWINGS | BOAZIYAARAIY BEACH DEVELOPMENT | CHECKED BY:<br>IMRAN AHMED | SCALE: AS GIVEN              | 47       |