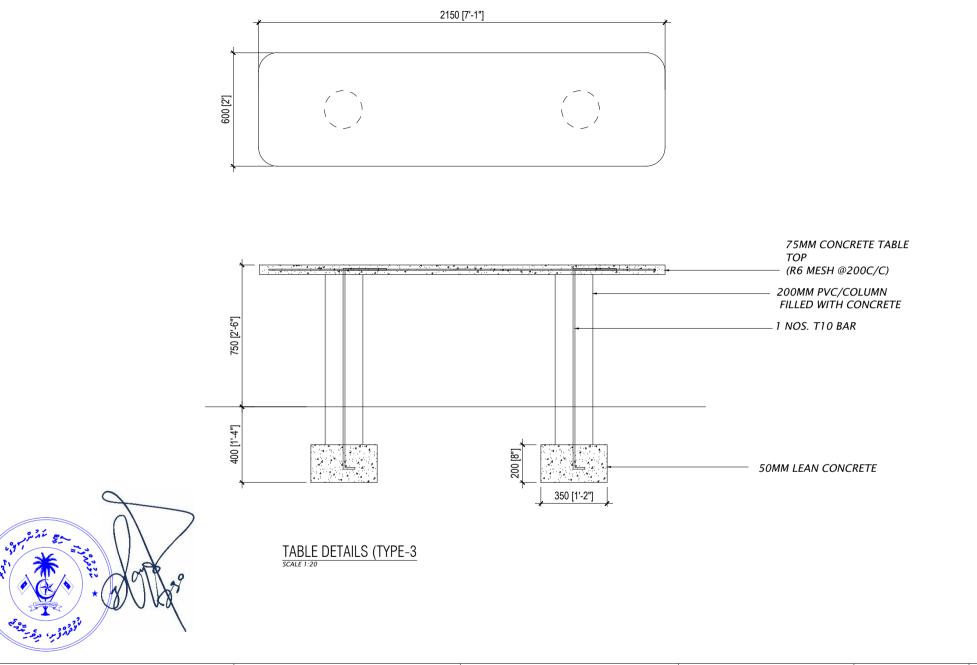

| SECRETARIAT OF THE KULHUDHUFFUSHI CITY COUNCIL                                                                | SHEET TITLE:<br>CONCRETE TABLE DRAWINGS | PROJECT:<br>BOAZIYAARAIY BEACH DEVELOPMENT | DRAWN BY:<br>ADAM MOHAMED  | DATE: 26 OCTOBER 2024 | PAGE NO:<br><b>54</b> |
|---------------------------------------------------------------------------------------------------------------|-----------------------------------------|--------------------------------------------|----------------------------|-----------------------|-----------------------|
| AMEENEE MAGU, KULHUDHUFFUSHI CITY, 02110, REP. OF MALDIVES<br>TEL: 1621 EMAIL: info@kulhudhuffushicity.gov.mv |                                         |                                            | CHECKED BY:<br>IMRAN AHMED | SCALE: AS GIVEN       |                       |