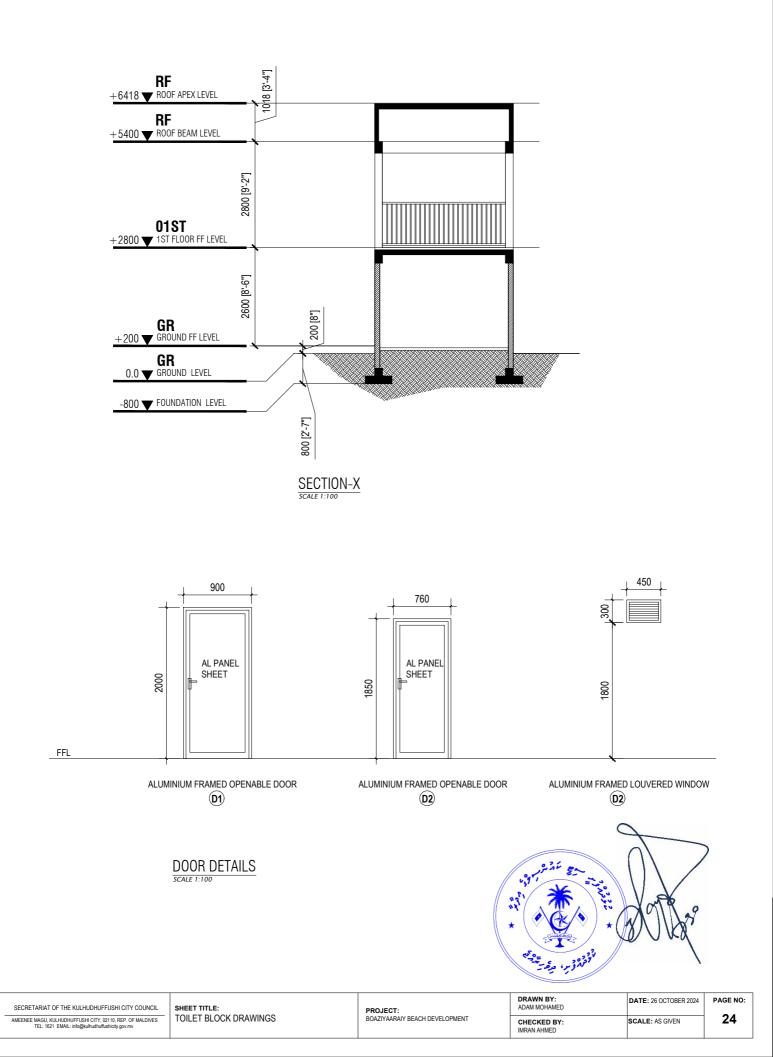

SCALE: AS GIVEN

BEAM DETAILS

WASH BASIN COUNTER DETAILS

| SECRETARIAT OF THE KULHUDHUFFUSHI CITY COUNCIL                                                                | SHEET TITLE:<br>TOILET BLOCK DRAWINGS | PROJECT:                       | DRAWN BY:<br>ADAM MOHAMED | DATE: 26 OCTOBER 2024 | PAGE NO: |
|---------------------------------------------------------------------------------------------------------------|---------------------------------------|--------------------------------|---------------------------|-----------------------|----------|
| AMEENEE MAGU, KULHUDHUFFUSHI CITY, 02110, REP. OF MALDIVES<br>TEL: 1621 EMAIL: info@kulhudhuffushicity.gov.mv |                                       | BOAZIYAARAIY BEACH DEVELOPMENT | CHECKED BY: SIMRAN AHMED  | SCALE: AS GIVEN       | 25       |