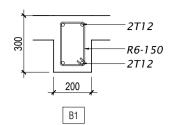

SCALE: AS GIVEN

BEAM DETAILS

WASH BASIN COUNTER DETAILS

| SECRETARIAT OF THE KULHUDHUFFUSHI CITY COUNCIL                                                                | SHEET TITLE:<br>TOILET BLOCK DRAWINGS | PROJECT:                       | DRAWN BY:<br>ADAM MOHAMED | DATE: 26 OCTOBER 2024 | PAGE NO: |
|---------------------------------------------------------------------------------------------------------------|---------------------------------------|--------------------------------|---------------------------|-----------------------|----------|
| AMEENEE MAGU, KULHUDHUFFUSHI CITY, 02110, REP. OF MALDIVES<br>TEL: 1621 EMAIL: info@kulhudhuffushicity.gov.mv |                                       | BOAZIYAARAIY BEACH DEVELOPMENT | CHECKED BY: SIMRAN AHMED  | SCALE: AS GIVEN       | 25       |