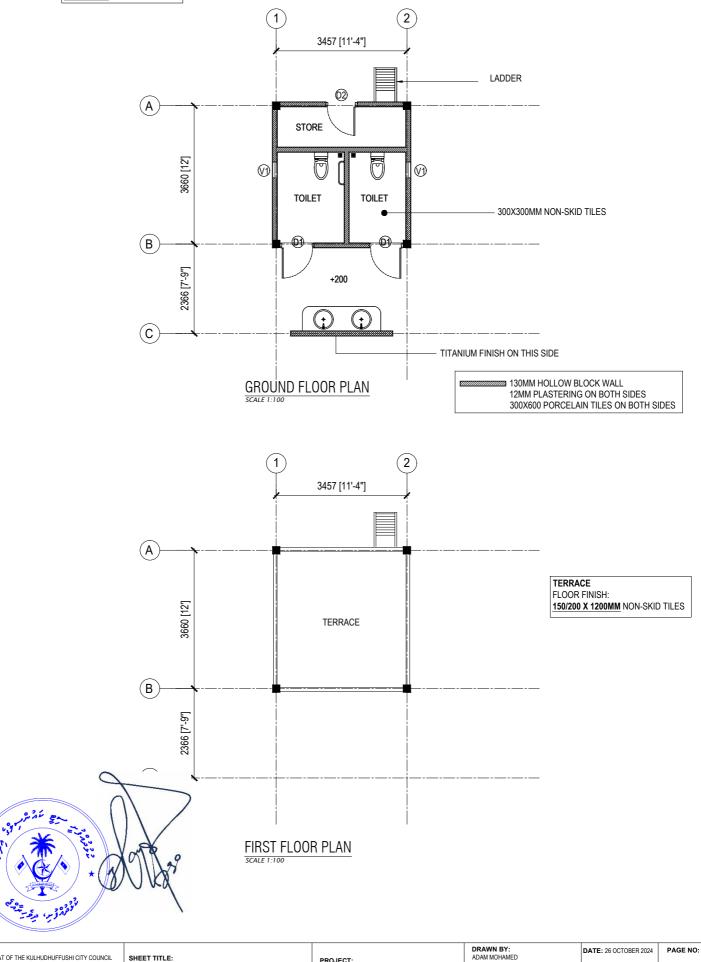

\*2

AMEENEE MAGU, KULHUDHUFFUSHI CITY, 02110, REP. OF MALDIVES TEL: 1621 EMAIL: info@kulhudhuffushicity.cov.mv

SHEET TITLE: TOILET BLOCK DRAWINGS

SCALE: AS GIVEN CHECKED BY: IMRAN AHMED

21

AMEENEE MAGU, KULHUDHUFFUSHI CITY, 02110, REP. OF MALDIVES TEL: 1621 EMAIL: info@kulhudhuffushicity.cov.mv

SCALE: AS GIVEN CHECKED BY: IMRAN AHMED

FRONT ELEVATION

SIDE ELEVATION

SECRETARIAT OF THE KULHUDHUFFUSHI CITY COUNCIL AMEENEE MAGU, KULHUDHUFFUSHI CITY, 02110, REP. OF MALDIVES TEL: 1621 EMAIL: info@kuhudhuffushioiy.gov.mv DATE: 26 OCTOBER 2024

SCALE: AS GIVEN

BEAM DETAILS

WASH BASIN COUNTER DETAILS

| SECRETARIAT OF THE KULHUDHUFFUSHI CITY COUNCIL                                                                | SHEET TITLE:<br>TOILET BLOCK DRAWINGS | PROJECT:                       | DRAWN BY:<br>ADAM MOHAMED | DATE: 26 OCTOBER 2024 | PAGE NO: |
|---------------------------------------------------------------------------------------------------------------|---------------------------------------|--------------------------------|---------------------------|-----------------------|----------|
| AMEENEE MAGU, KULHUDHUFFUSHI CITY, 02110, REP. OF MALDIVES<br>TEL: 1621 EMAIL: info@kulhudhuffushicity.gov.mv |                                       | BOAZIYAARAIY BEACH DEVELOPMENT | CHECKED BY: SIMRAN AHMED  | SCALE: AS GIVEN       | 25       |