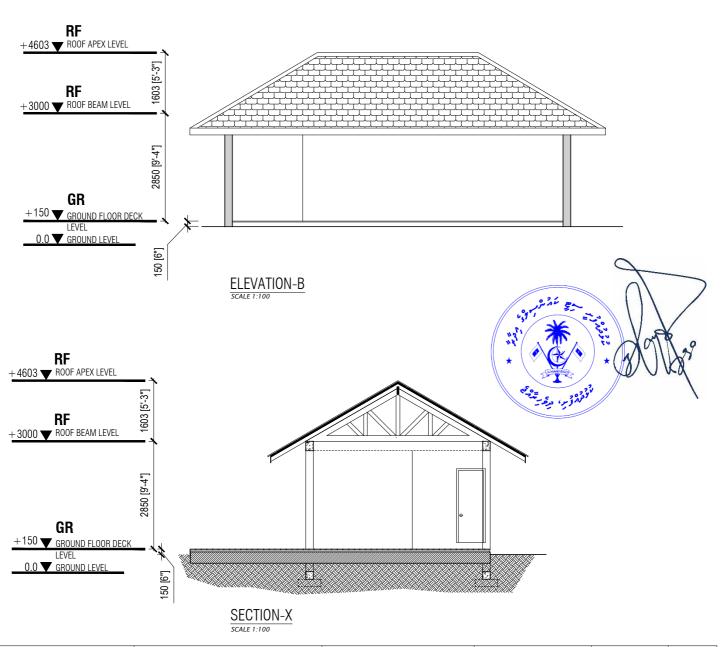

ELEVATION-A

| SECRETARIAT OF THE KULHUDHUFFUSHI CITY COUNCIL                                                                | SHEET TITLE:   | PROJECT:                       | DRAWN BY:<br>ADAM MOHAMED  | DATE: 26 OCTOBER 2024 | PAGE NO: |  |
|---------------------------------------------------------------------------------------------------------------|----------------|--------------------------------|----------------------------|-----------------------|----------|--|
| AMEENEE MAGU, KULHUDHUFFUSHI CITY, 02110, REP. OF MALDIVES<br>TEL: 1621 EMAIL: info@kulhudhuffushicity.gov.mv | HUT-1 DRAWINGS | BOAZIYAARAIY BEACH DEVELOPMENT | CHECKED BY:<br>IMRAN AHMED | SCALE: AS GIVEN       | 04       |  |

# ROOF TRUSS DETAIL

ALUMINIUM FRAMED OPENABLE DOOR (ALUMINUM PANEL SHEETS)

SECRETARIAT OF THE KULHUDHUFFUSHI CITY COUNCIL AMEENEE MAGU, KULHUDHUFFUSHI CITY, 02110, REP. OF MALDIVES TEL: 1621 EMAIL: info@kulhudhufbindiv.gov;mbindiv.gov;mbindiv.gov;mbindiv.gov;mbindiv.gov;mbindiv.gov;mbindiv.gov;mbindiv.gov;mbindiv.gov;mbindiv.gov;mbindiv.gov;mbindiv.gov;mbindiv.gov;mbindiv.gov;mbindiv.gov;mbindiv.gov;mbindiv.gov;mbindiv.gov;mbindiv.gov;mbindiv.gov;mbindiv.gov;mbindiv.gov;mbindiv.gov;mbindiv.gov;mbindiv.gov;mbindiv.gov;mbindiv.gov;mbindiv.gov;mbindiv.gov;mbindiv.gov;mbindiv.gov;mbindiv.gov;mbindiv.gov;mbindiv.gov;mbindiv.gov;mbindiv.gov;mbindiv.gov;mbindiv.gov;mbindiv.gov;mbindiv.gov;mbindiv.gov;mbindiv.gov;mbindiv.gov;mbindiv.gov;mbindiv.gov;mbindiv.gov;mbindiv.gov;mbindiv.gov;mbindiv.gov;mbindiv.gov;mbindiv.gov;mbindiv.gov;mbindiv.gov;mbindiv.gov;mbindiv.gov;mbindiv.gov;mbindiv.gov;mbindiv.gov;mbindiv.gov;mbindiv.gov;mbindiv.gov;mbindiv.gov;mbindiv.gov;mbindiv.gov;mbindiv.gov;mbindiv.gov;mbindiv.gov;mbindiv.gov;mbindiv.gov;mbindiv.gov;mbindiv.gov;mbindiv.gov;mbindiv.gov;mbindiv.gov;mbindiv.gov;mbindiv.gov;mbindiv.gov;mbindiv.gov;mbindiv.gov;mbindiv.gov;mbindiv.gov;mbindiv.gov;mbindiv.gov;mbindiv.gov;mbindiv.gov;mbindiv.gov;mbindiv.gov;mbindiv.gov;mbindiv.gov;mbindiv.gov;mbindiv.gov;mbindiv.gov;mbindiv.gov;mbindiv.gov;mbindiv.gov;mbindiv.gov;mbindiv.gov;mbindiv.gov;mbindiv.gov;mbindiv.gov;mbindiv.gov;mbindiv.gov;mbindiv.gov;mbindiv.gov;mbindiv.gov;mbindiv.gov;mbindiv.gov;mbindiv.gov;mbindiv.gov;mbindiv.gov;mbindiv.gov;mbindiv.gov;mbindiv.gov;mbindiv.gov;mbindiv.gov;mbindiv.gov;mbindiv.gov;mbindiv.gov;mbindiv.gov;mbindiv.gov;mbindiv.gov;mbindiv.gov;mbindiv.gov;mbindiv.gov;mbindiv.gov;mbindiv.gov;mbindiv.gov;mbindiv.gov;mbindiv.gov;mbindiv.gov;mbindiv.gov;mbindiv.gov;mbindiv.gov;mbindiv.gov;mbindiv.gov;mbindiv.gov;mbindiv.gov;mbindiv.gov;mbindiv.gov;mbindiv.gov;mbindiv.gov;mbindiv.gov;mbindiv.gov;mbindiv.gov;mbindiv.gov;mbindiv.gov;mbindiv.gov;mbindiv.gov;mbindiv.gov;mbindiv.gov;mbindiv.gov;mbindiv.gov;mbindiv.gov;mbindiv.gov;mbindiv.gov;mbindiv.gov;mbindiv.gov;mbindiv.gov;mbindiv.gov;mb

SHEET TITLE: HUT-1 DRAWINGS

PROJECT: BOAZIYAARAIY BEACH DEVELOPMENT  
 DRAWN BY: ADAM MOHAMED
 DATE: 26 OCTOBER 2024

 CHECKED BY: IMRAN AHMED
 SCALE: AS GIVEN

| SECRETARIAT OF THE KULHUDHUFFUSHI CITY COUNCIL                                                                | SHEET TITLE:   | PROJECT:                       | DRAWN BY:<br>ADAM MOHAMED  | <b>DATE:</b> 26 OCTOBER 2024 | PAGE NO: |
|---------------------------------------------------------------------------------------------------------------|----------------|--------------------------------|----------------------------|------------------------------|----------|
| AMEENEE MAGU, KULHUDHUFFUSHI CITY, 02110, REP. OF MALDIVES<br>TEL: 1621 EMAIL: info@kulhudhuffushicity.gov.mv | HUT-1 DRAWINGS | BOAZIYAARAIY BEACH DEVELOPMENT | CHECKED BY:<br>IMRAN AHMED | SCALE: AS GIVEN              | 06       |