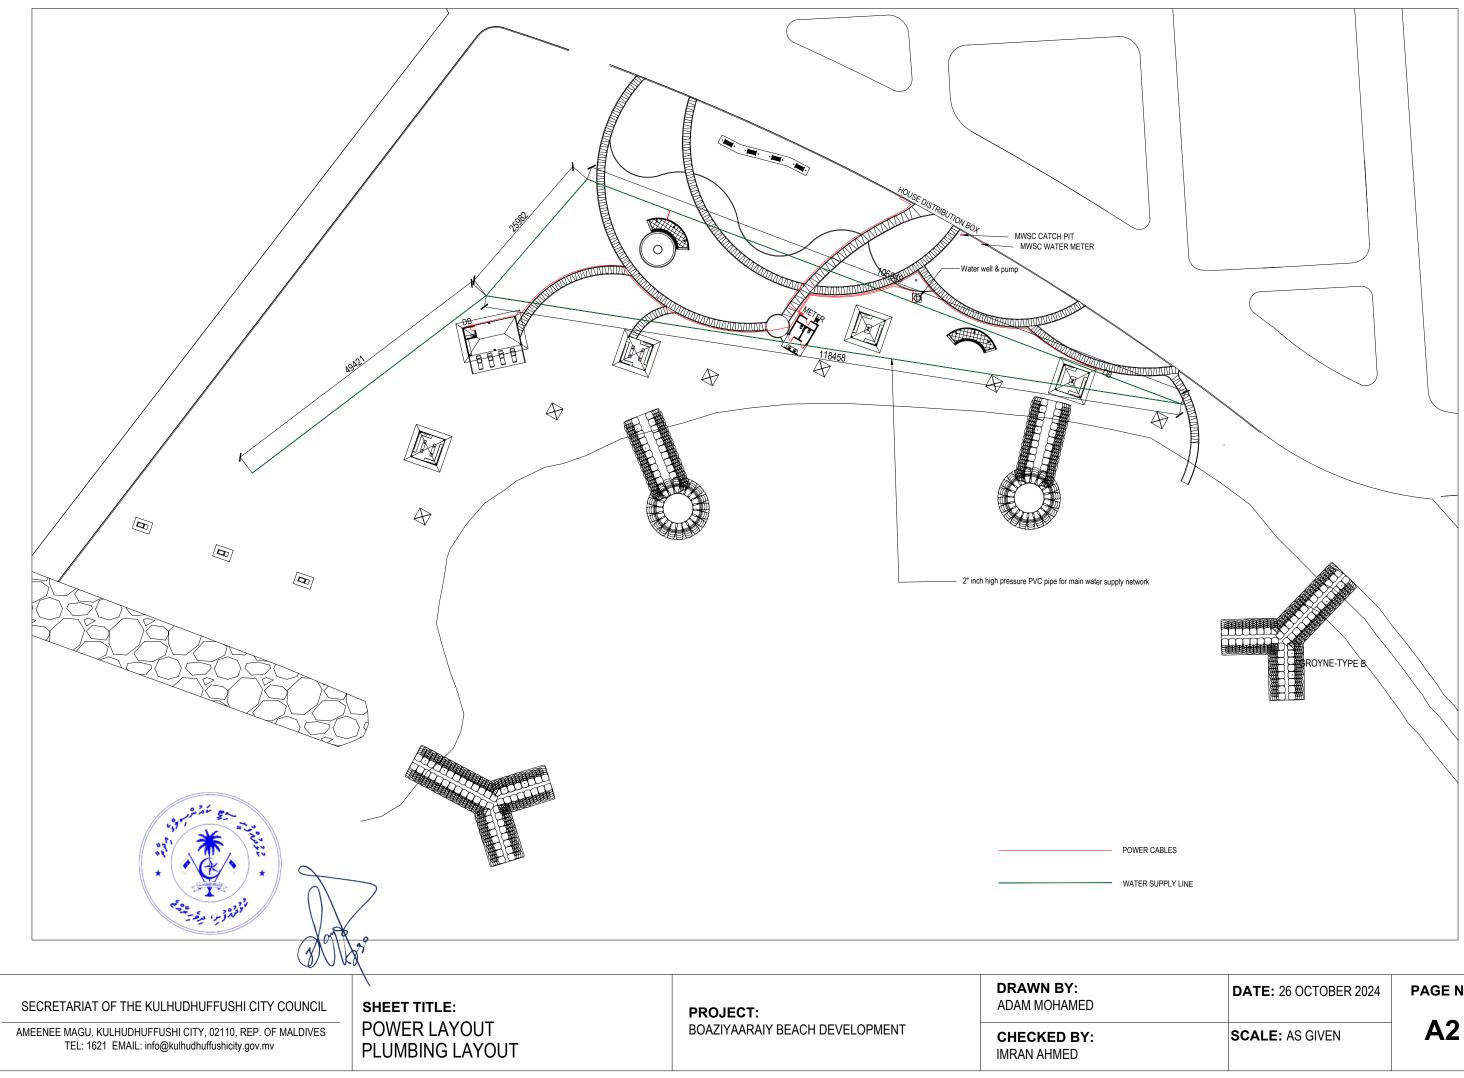

AMEENEE MAGU, KULHUDHUFFUSHI CITY, 02110, REP. OF MALDIVES TEL: 1621 EMAIL: info@kulhudhuffushicity.gov.mv

POWER LAYOUT PLUMBING LAYOUT

PROJECT: BOAZIYAARAIY BEACH DEVELOPMENT

CHECKED BY: IMRAN AHMED

| <b>DATE:</b> 26 OCTOBER 2024 | PAGE NO: |
|------------------------------|----------|
| <br>SCALE: AS GIVEN          | A2       |
|                              |          |

| <b>DATE:</b> 26 OCTOBER 2024 | PAGE NO: |
|------------------------------|----------|
| <br>SCALE: AS GIVEN          | A2       |
|                              |          |

SECRETARIAT OF THE KULHUDHUFFUSHI CITY COUNCIL