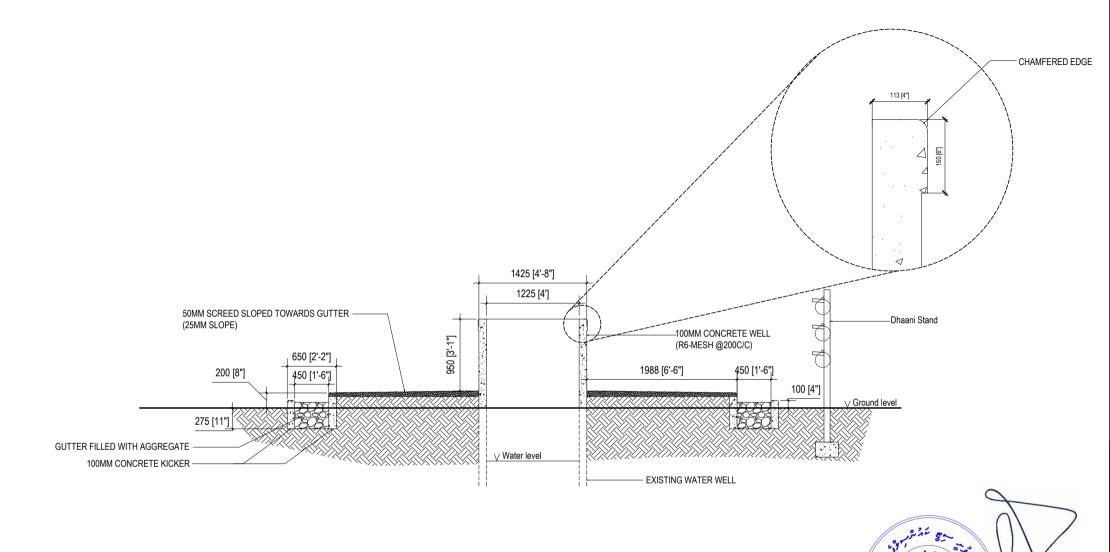

| SECRETARIAT OF THE KULHUDHUFFUSHI CITY COUNCIL                                                                | SHEET TITLE:  | PROJECT:                       | DRAWN BY:<br>ADAM MOHAMED  | <b>DATE:</b> 26 OCTOBER 2024 | PAGE NO: |  |
|---------------------------------------------------------------------------------------------------------------|---------------|--------------------------------|----------------------------|------------------------------|----------|--|
| AMEENEE MAGU, KULHUDHUFFUSHI CITY, 02110, REP. OF MALDIVES<br>TEL: 1621 EMAIL: info@kulhudhuffushicity.gov.mv | WELL DRAWINGS | BOAZIYAARAIY BEACH DEVELOPMENT | CHECKED BY:<br>IMRAN AHMED | SCALE: AS GIVEN              | 41       |  |