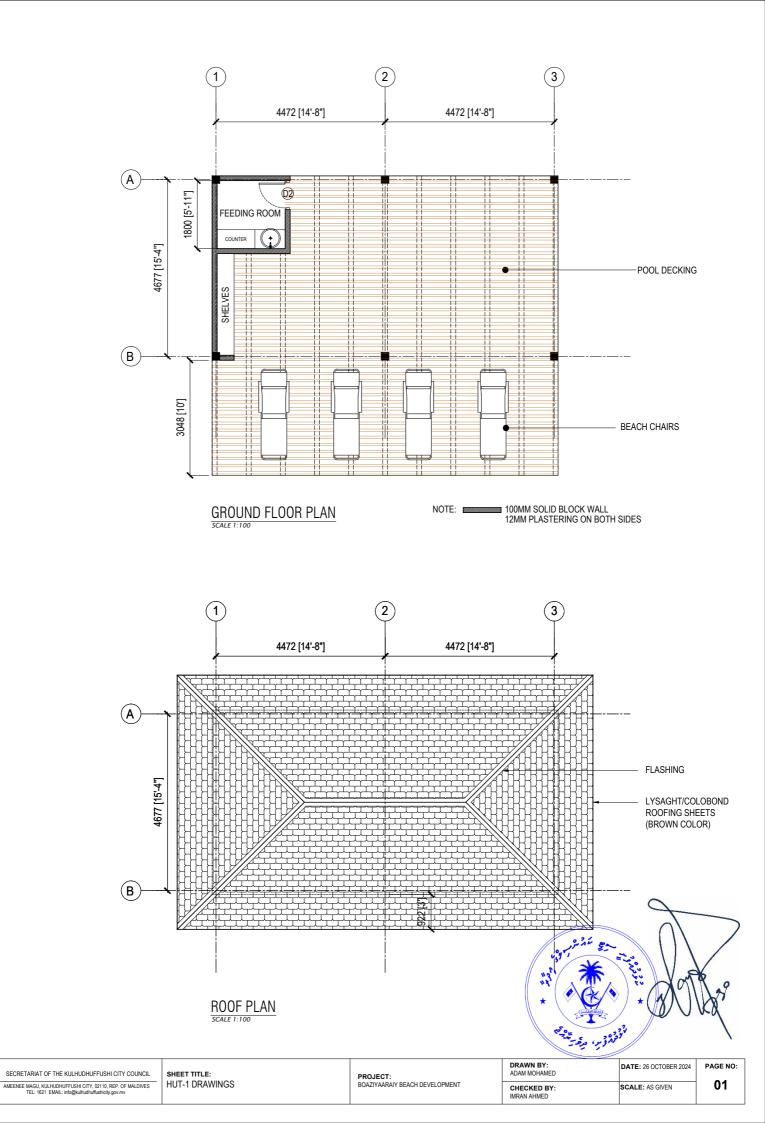

ELEVATION-A

| SECRETARIAT OF THE KULHUDHUFFUSHI CITY COUNCIL                                                                | SHEET TITLE:   | PROJECT:                       | DRAWN BY:<br>ADAM MOHAMED  | DATE: 26 OCTOBER 2024 | PAGE NO: |  |
|---------------------------------------------------------------------------------------------------------------|----------------|--------------------------------|----------------------------|-----------------------|----------|--|
| AMEENEE MAGU, KULHUDHUFFUSHI CITY, 02110, REP. OF MALDIVES<br>TEL: 1621 EMAIL: info@kulhudhuffushicity.gov.mv | HUT-1 DRAWINGS | BOAZIYAARAIY BEACH DEVELOPMENT | CHECKED BY:<br>IMRAN AHMED | SCALE: AS GIVEN       | 04       |  |