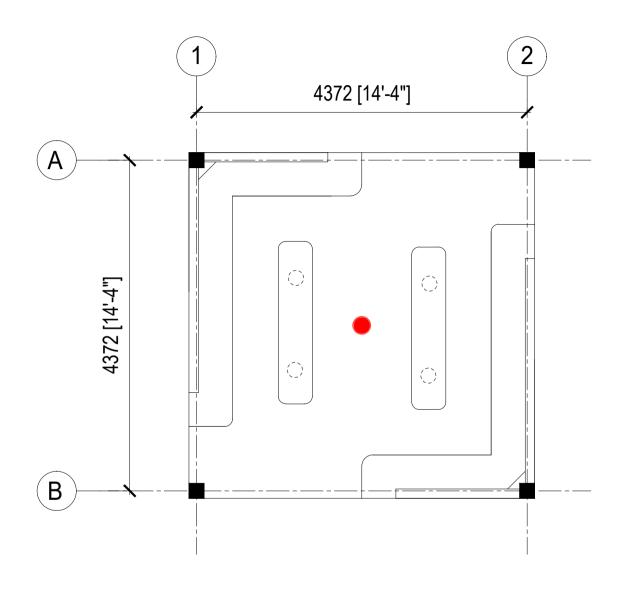

TOILET FLOOR FINISH: 300X300MM NON-SKID TILES WALL FINISH: 300X600MM PORCELAIN TILES

SECRETARIAT OF THE KULHUDHUFFUSHI CITY COUNCIL AMEENEE MAGU, KULHUDHUFFUSHI CITY, 02110, REP. OF MALDIVES TEL: 1621 EMAIL: Info@kulhudhuffushioity.gov.mv