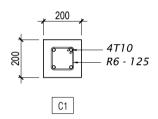

| SYMBOL     | DESCRIPTION                                               |
|------------|-----------------------------------------------------------|
| <b>C</b> 1 | SURFACE MOUNT LIGHT (WARM)<br>(TO BE APPROVED BY COUNCIL) |

| SYMBOL     | DESCRIPTION                                               |
|------------|-----------------------------------------------------------|
| <b>C</b> 1 | SURFACE MOUNT LIGHT (WARM)<br>(TO BE APPROVED BY COUNCIL) |
| DB         | DISTRIBUTION BOARD                                        |
| D+         | SINGLE GANG POWER SOCKET                                  |
| M          | HOUSE METER (3-PHASE)                                     |
| D+w        | SINGLE GANG POWER SOCKET (WATER PROOF)                    |