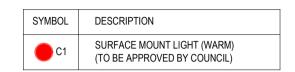

| SYMBOL     | DESCRIPTION                                               |
|------------|-----------------------------------------------------------|
| <b>C</b> 1 | SURFACE MOUNT LIGHT (WARM)<br>(TO BE APPROVED BY COUNCIL) |