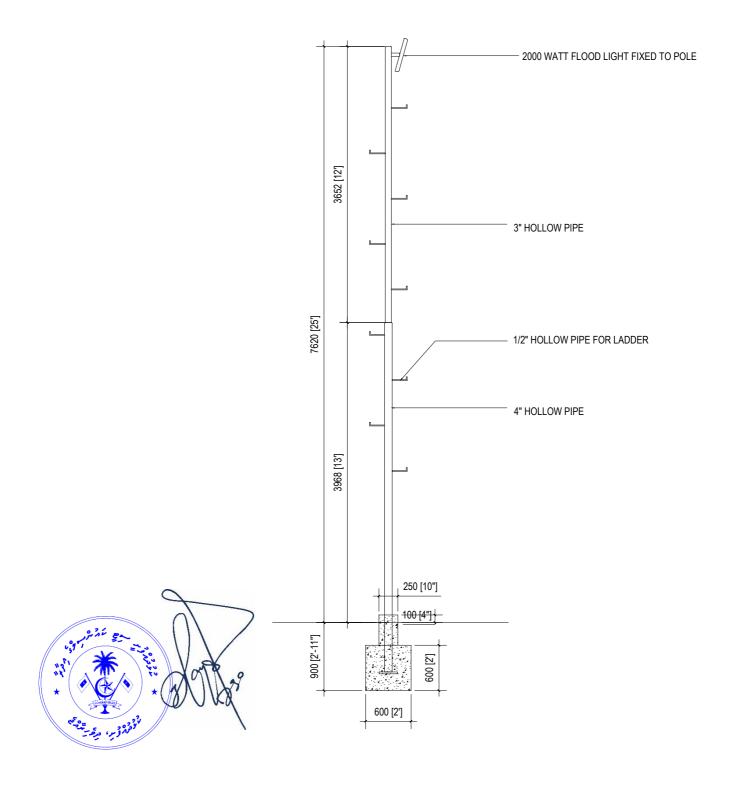

## FLOOD LIGHT POST DETAIL

| SECRETARIAT OF THE KULHUDHUFFUSHI CITY COUNCIL                                                                | SHEET TITLE:<br>HUT-1 DRAWINGS | PROJECT:<br>BOAZIYAARAIY BEACH DEVELOPMENT | DRAWN BY:<br>ADAM MOHAMED  | DATE: 26 OCTOBER 2024 | PAGE NO:<br><b>56</b> |
|---------------------------------------------------------------------------------------------------------------|--------------------------------|--------------------------------------------|----------------------------|-----------------------|-----------------------|
| AMEENEE MAGU, KULHUDHUFFUSHI CITY, 02110, REP. OF MALDIVES<br>TEL: 1621 EMAIL: info@kulhudhuffushicity.gov.mv |                                |                                            | CHECKED BY:<br>IMRAN AHMED | SCALE: AS GIVEN       |                       |