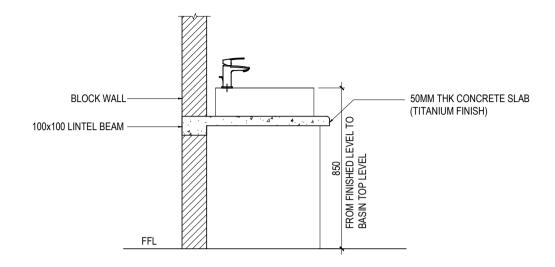

SCALE: AS GIVEN

BEAM DETAILS

WASH BASIN COUNTER DETAILS

| SECRETARIAT OF THE KULHUDHUFFUSHI CITY COUNCIL                                                                | SHEET TITLE:<br>TOILET BLOCK DRAWINGS | PROJECT:                       | DRAWN BY:<br>ADAM MOHAMED | DATE: 26 OCTOBER 2024 | PAGE NO: |
|---------------------------------------------------------------------------------------------------------------|---------------------------------------|--------------------------------|---------------------------|-----------------------|----------|
| AMEENEE MAGU, KULHUDHUFFUSHI CITY, 02110, REP. OF MALDIVES<br>TEL: 1621 EMAIL: info@kulhudhuffushicity.gov.mv |                                       | BOAZIYAARAIY BEACH DEVELOPMENT | CHECKED BY: SIMRAN AHMED  | SCALE: AS GIVEN       | 25       |