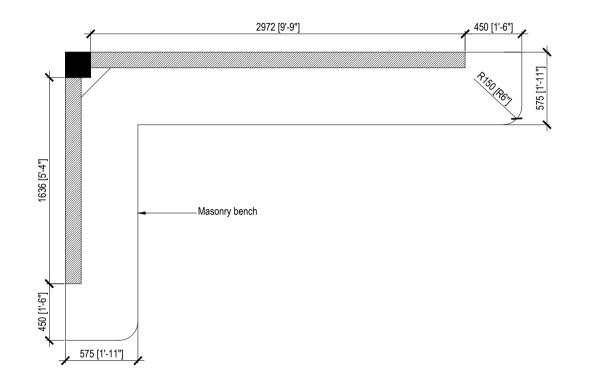

BENCH DETAILS

### BENCH DETAILS

| SECRETARIAT OF THE KULHUDHUFFUSHI CITY COUNCIL                                                                | SHEET TITLE:   | PROJECT:                       |  | DATE: 26 OCTOBER 2024 | PAGE NO:<br><b>18</b> |
|---------------------------------------------------------------------------------------------------------------|----------------|--------------------------------|--|-----------------------|-----------------------|
| AMEENEE MAGU, KULHUDHUFFUSHI CITY, 02110, REP. OF MALDIVES<br>TEL: 1621 EMAIL: info@kulhudhuffushicity.gov.mv | HUT-2 DRAWINGS | BOAZIYAARAIY BEACH DEVELOPMENT |  | SCALE: AS GIVEN       |                       |