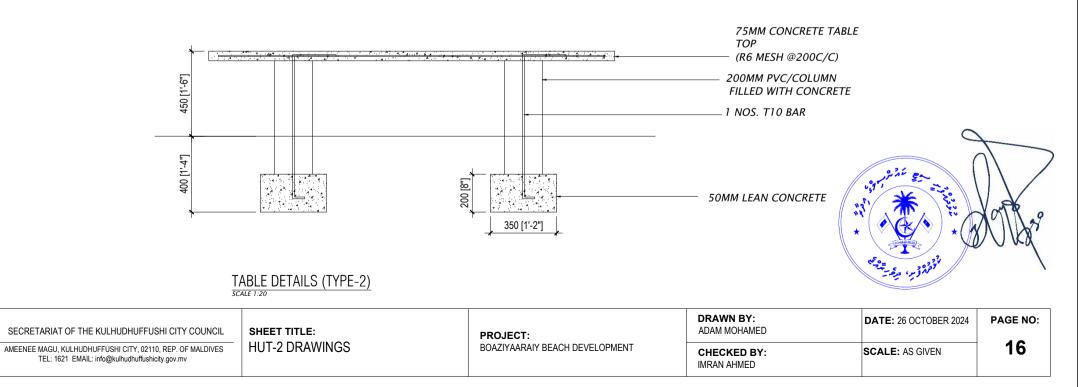

# TABLE DETAILS (TYPE-1)

| SECRETARIAT OF THE KULHUDHUFFUSHI CITY COUNCIL                                                                | SHEET TITLE:   | PROJECT:                       | DRAWN BY:<br>ADAM MOHAMED  | <b>DATE:</b> 26 OCTOBER 2024 | PAGE NO: |
|---------------------------------------------------------------------------------------------------------------|----------------|--------------------------------|----------------------------|------------------------------|----------|
| AMEENEE MAGU, KULHUDHUFFUSHI CITY, 02110, REP. OF MALDIVES<br>TEL: 1621 EMAIL: info@kulhudhuffushicity.gov.mv | HUT-2 DRAWINGS | BOAZIYAARAIY BEACH DEVELOPMENT | CHECKED BY:<br>IMRAN AHMED | SCALE: AS GIVEN              | 15       |