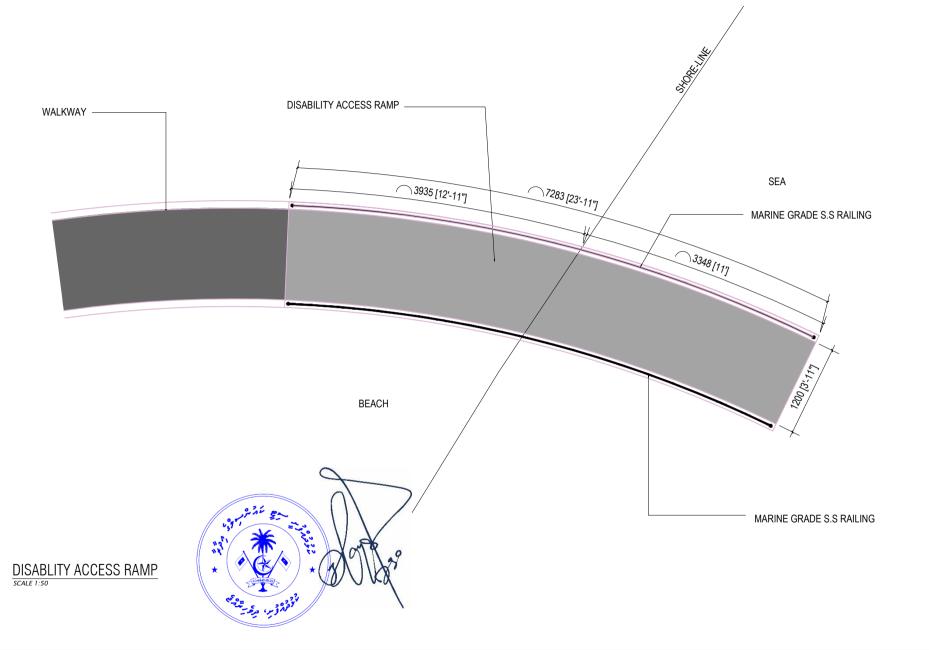

WALK-WAY PLAN

| SECRETARIAT OF THE KULHUDHUFFUSHI CITY COUNCIL                                                                |                                    | PROJECT:                       | DRAWN BY:<br>ADAM MOHAMED  | <b>DATE:</b> 26 OCTOBER 2024 | PAGE NO: |
|---------------------------------------------------------------------------------------------------------------|------------------------------------|--------------------------------|----------------------------|------------------------------|----------|
| AMEENEE MAGU, KULHUDHUFFUSHI CITY, 02110, REP. OF MALDIVES<br>TEL: 1621 EMAIL: info@kulhudhuffushicity.gov.mv | DISABILITY ACCESS RAMP<br>DRAWINGS | BOAZIYAARAIY BEACH DEVELOPMENT | CHECKED BY:<br>IMRAN AHMED | SCALE: AS GIVEN              | 49       |

| SECRETARIAT OF THE KULHUDHUFFUSHI CITY COUNCIL                                                                | SHEET TITLE:                       | PROJECT:                       | DRAWN BY:<br>ADAM MOHAMED  | <b>DATE:</b> 26 OCTOBER 2024 | PAGE NO: |
|---------------------------------------------------------------------------------------------------------------|------------------------------------|--------------------------------|----------------------------|------------------------------|----------|
| AMEENEE MAGU, KULHUDHUFFUSHI CITY, 02110, REP. OF MALDIVES<br>TEL: 1621 EMAIL: info@kulhudhuffushicity.gov.mv | DISABILITY ACCESS RAMP<br>DRAWINGS | BOAZIYAARAIY BEACH DEVELOPMENT | CHECKED BY:<br>IMRAN AHMED | SCALE: AS GIVEN              | 50       |