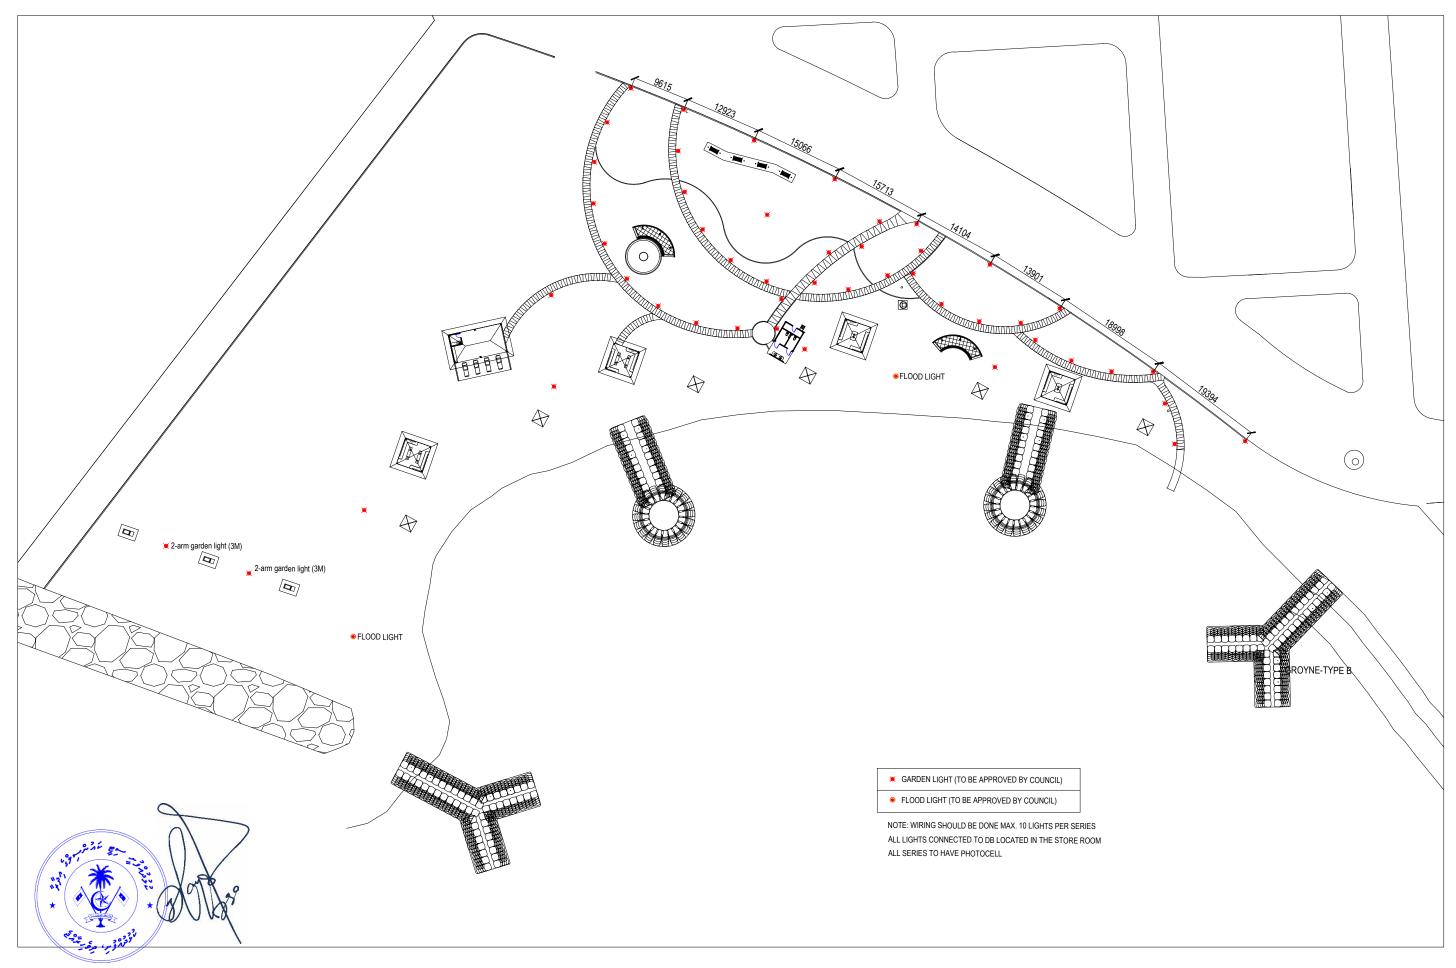

AMEENEE MAGU, KULHUDHUFFUSHI CITY, 02110, REP. OF MALDIVES TEL: 1621 EMAIL: info@kulhudhuffushicity.gov.mv SHEET TITLE: GARDEN LIGHTING PLAN

**PROJECT:** BOAZIYAARAIY BEACH DEVELOPMENT

### DRAWN BY: ADAM MOHAMED

CHECKED BY: IMRAN AHMED

| <b>DATE:</b> 26 OCTOBER 2024 | PAGE NO: |
|------------------------------|----------|
| SCALE: AS GIVEN              | A3       |
|                              |          |