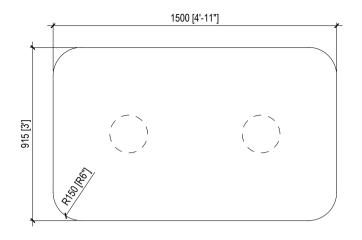

# TABLE DETAILS (TYPE-1)

| SECRETARIAT OF THE KULHUDHUFFUSHI CITY COUNCIL                                                                | SHEET TITLE:   | PROJECT:                       | DRAWN BY:<br>ADAM MOHAMED  | <b>DATE:</b> 26 OCTOBER 2024 | PAGE NO: |
|---------------------------------------------------------------------------------------------------------------|----------------|--------------------------------|----------------------------|------------------------------|----------|
| AMEENEE MAGU, KULHUDHUFFUSHI CITY, 02110, REP. OF MALDIVES<br>TEL: 1621 EMAIL: info@kulhudhuffushicity.gov.mv | HUT-2 DRAWINGS | BOAZIYAARAIY BEACH DEVELOPMENT | CHECKED BY:<br>IMRAN AHMED | SCALE: AS GIVEN              | 15       |