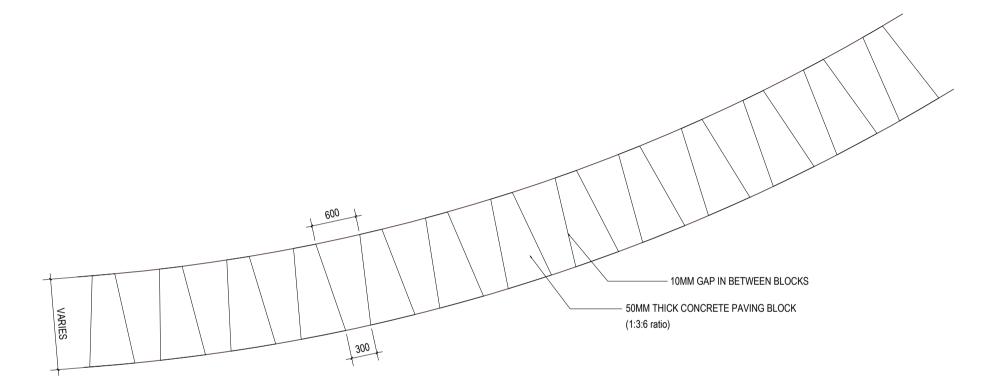

| SECRETARIAT OF THE KULHUDHUFFUSHI CITY COUNCIL                                                                | SHEET TITLE:      | PROJECT:                       | DRAWN BY:<br>ADAM MOHAMED  | <b>DATE:</b> 26 OCTOBER 2024 | PAGE NO: |
|---------------------------------------------------------------------------------------------------------------|-------------------|--------------------------------|----------------------------|------------------------------|----------|
| AMEENEE MAGU, KULHUDHUFFUSHI CITY, 02110, REP. OF MALDIVES<br>TEL: 1621 EMAIL: info@kulhudhuffushicity.gov.mv | WALK-WAY DRAWINGS | BOAZIYAARAIY BEACH DEVELOPMENT | CHECKED BY:<br>IMRAN AHMED | SCALE: AS GIVEN              | 48       |

WALK-WAY PLAN

| SECRETARIAT OF THE KULHUDHUFFUSHI CITY COUNCIL                                                                |                                    | PROJECT:                       | DRAWN BY:<br>ADAM MOHAMED  | <b>DATE:</b> 26 OCTOBER 2024 | PAGE NO: |
|---------------------------------------------------------------------------------------------------------------|------------------------------------|--------------------------------|----------------------------|------------------------------|----------|
| AMEENEE MAGU, KULHUDHUFFUSHI CITY, 02110, REP. OF MALDIVES<br>TEL: 1621 EMAIL: info@kulhudhuffushicity.gov.mv | DISABILITY ACCESS RAMP<br>DRAWINGS | BOAZIYAARAIY BEACH DEVELOPMENT | CHECKED BY:<br>IMRAN AHMED | SCALE: AS GIVEN              | 49       |