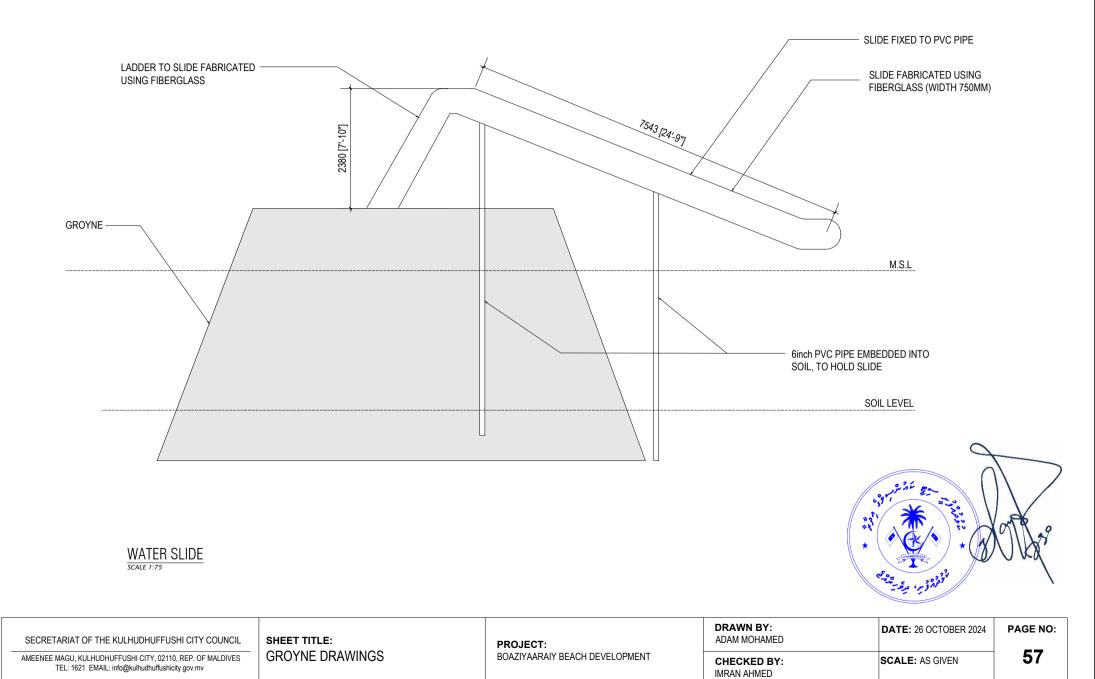

ARIAT OF THE KULHUDHUFFUSHI CITY COUNCIL                                                                | SHEET TITLE:<br>HUT-1 DRAWINGS | PROJECT:<br>BOAZIYAARAIY BEACH DEVELOPMENT | DRAWN BY:<br>ADAM MOHAMED  | DATE: 26 OCTOBER 2024 | PAGE NO:<br><b>56</b> |
|---------------------------------------------------------------------------------------------------------------|--------------------------------|--------------------------------------------|----------------------------|-----------------------|-----------------------|
| AMEENEE MAGU, KULHUDHUFFUSHI CITY, 02110, REP. OF MALDIVES<br>TEL: 1621 EMAIL: info@kulhudhuffushicity.gov.mv |                                |                                            | CHECKED BY:<br>IMRAN AHMED | SCALE: AS GIVEN       |                       |