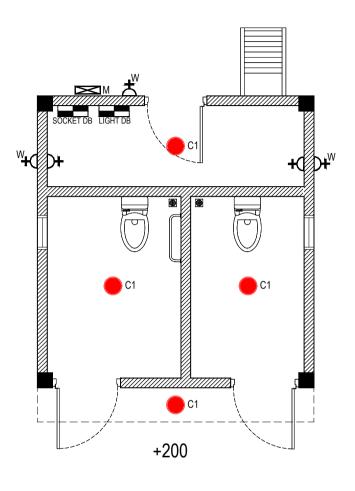

TOILET FLOOR FINISH: 300X300MM NON-SKID TILES WALL FINISH: 300X600MM PORCELAIN TILES

SECRETARIAT OF THE KULHUDHUFFUSHI CITY COUNCIL AMEENEE MAGU, KULHUDHUFFUSHI CITY, 02110, REP. OF MALDIVES TEL: 1621 EMAIL: Info@kulhudhuffushioity.gov.mv

| SYMBOL     | DESCRIPTION                                               |
|------------|-----------------------------------------------------------|
| <b>C</b> 1 | SURFACE MOUNT LIGHT (WARM)<br>(TO BE APPROVED BY COUNCIL) |
| DB         | DISTRIBUTION BOARD                                        |
| D+         | SINGLE GANG POWER SOCKET                                  |
| M          | HOUSE METER (3-PHASE)                                     |
| D+w        | SINGLE GANG POWER SOCKET (WATER PROOF)                    |