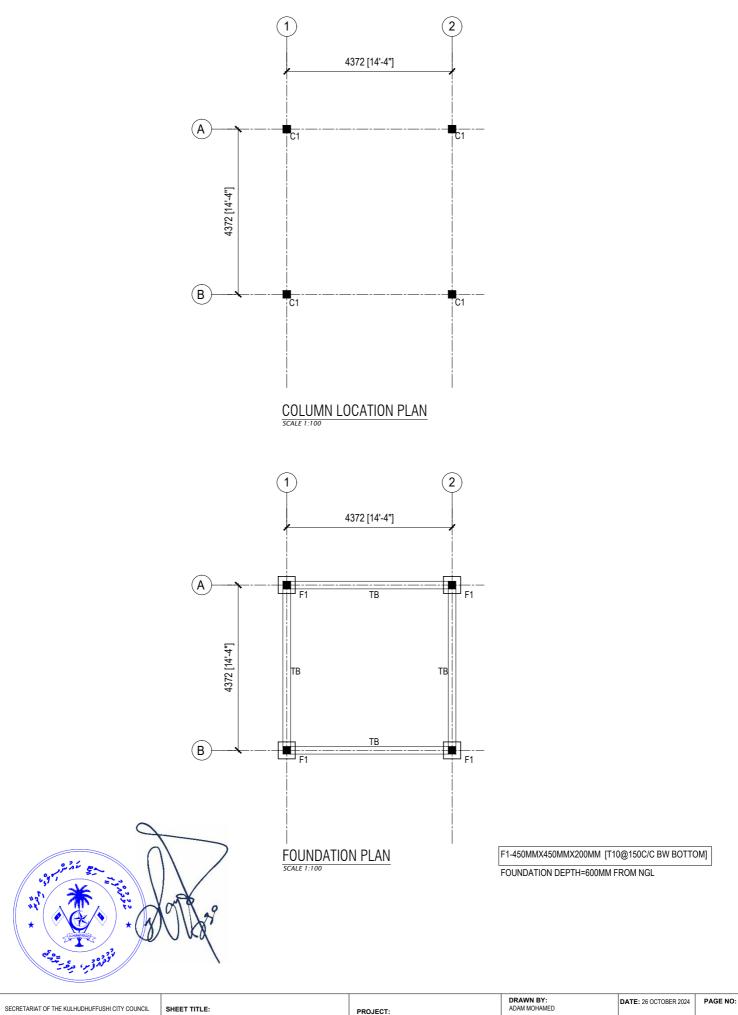

AMEENEE MAGU, KULHUDHUFFUSHI CITY, 02110, REP. OF MALDIVES TEL: 1621 EMAIL: info@kulhudhuffushicity.cov.mv

SHEET TITLE: HUT-2 DRAWINGS

PROJECT: BOAZIYAARAIY BEACH DEVELOPMENT

SCALE: AS GIVEN CHECKED BY: IMRAN AHMED