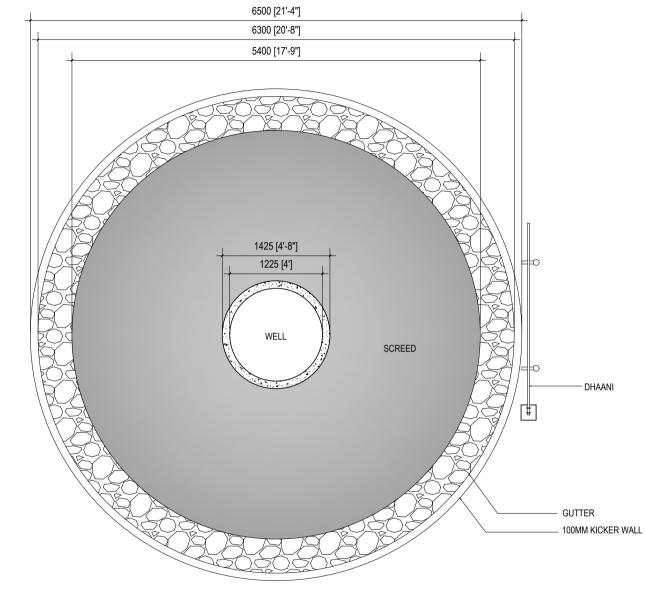

WATER WELL- PLAN

| SCALE | 1:50 |  |
|-------|------|--|
|       |      |  |

| SECRETARIAT OF THE KULHUDHUFFUSHI CITY COUNCIL                                                                | SHEET TITLE:  | PROJECT:                       | DRAWN BY:<br>ADAM MOHAMED  | <b>DATE:</b> 26 OCTOBER 2024 | PAGE NO: |
|---------------------------------------------------------------------------------------------------------------|---------------|--------------------------------|----------------------------|------------------------------|----------|
| AMEENEE MAGU, KULHUDHUFFUSHI CITY, 02110, REP. OF MALDIVES<br>TEL: 1621 EMAIL: info@kulhudhuffushicity.gov.mv | WELL DRAWINGS | BOAZIYAARAIY BEACH DEVELOPMENT | CHECKED BY:<br>IMRAN AHMED | SCALE: AS GIVEN              | 40       |