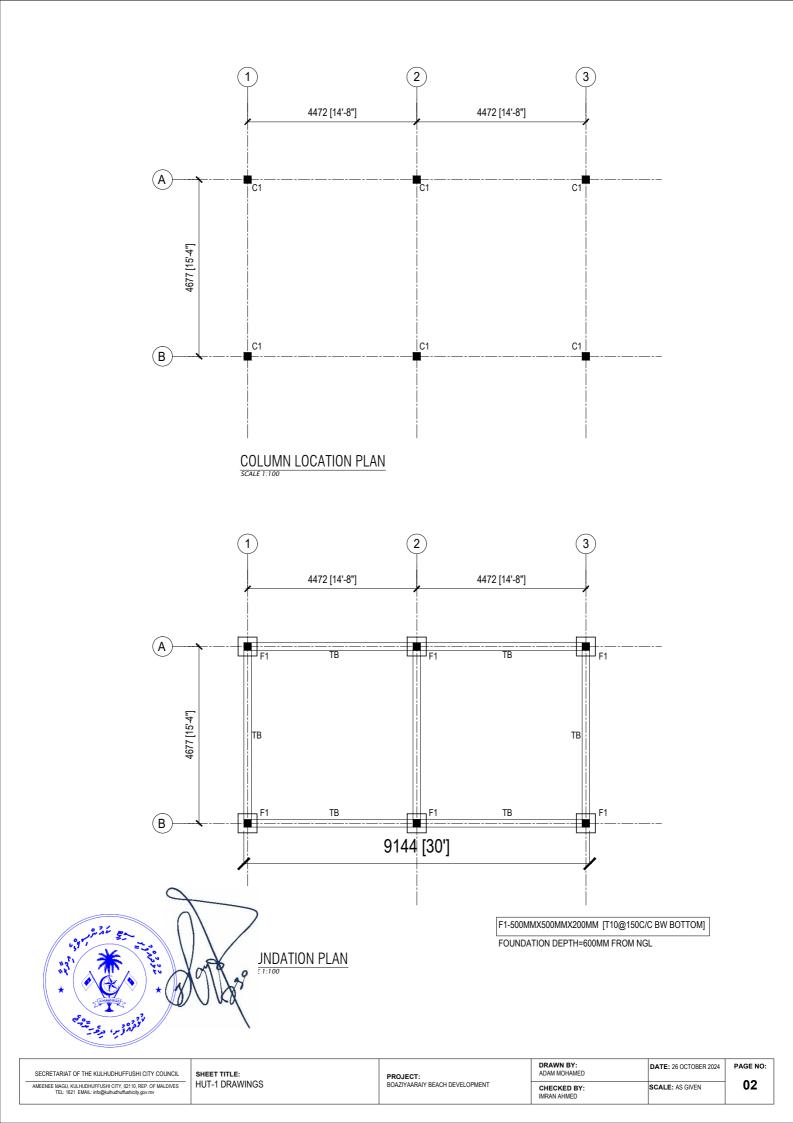

ELEVATION-A

| SECRETARIAT OF THE KULHUDHUFFUSHI CITY COUNCIL                                                                | SHEET TITLE:   | PROJECT:                       | DRAWN BY:<br>ADAM MOHAMED  | DATE: 26 OCTOBER 2024 | PAGE NO: |  |
|---------------------------------------------------------------------------------------------------------------|----------------|--------------------------------|----------------------------|-----------------------|----------|--|
| AMEENEE MAGU, KULHUDHUFFUSHI CITY, 02110, REP. OF MALDIVES<br>TEL: 1621 EMAIL: info@kulhudhuffushicity.gov.mv | HUT-1 DRAWINGS | BOAZIYAARAIY BEACH DEVELOPMENT | CHECKED BY:<br>IMRAN AHMED | SCALE: AS GIVEN       | 04       |  |