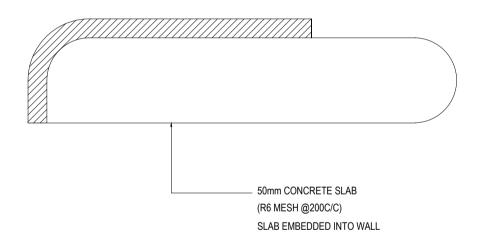

"FEN MUDI" DETAIL

| SECRETARIAT OF THE KULHUDHUFFUSHI CITY COUNCIL                                                                | SHEET TITLE:            | PROJECT:                       | DRAWN BY:<br>ADAM MOHAMED  | <b>DATE:</b> 26 OCTOBER 2024 | PAGE NO: |
|---------------------------------------------------------------------------------------------------------------|-------------------------|--------------------------------|----------------------------|------------------------------|----------|
| AMEENEE MAGU, KULHUDHUFFUSHI CITY, 02110, REP. OF MALDIVES<br>TEL: 1621 EMAIL: info@kulhudhuffushicity.gov.mv | CONCRETE BENCH DRAWINGS | BOAZIYAARAIY BEACH DEVELOPMENT | CHECKED BY:<br>IMRAN AHMED | SCALE: AS GIVEN              | 53       |