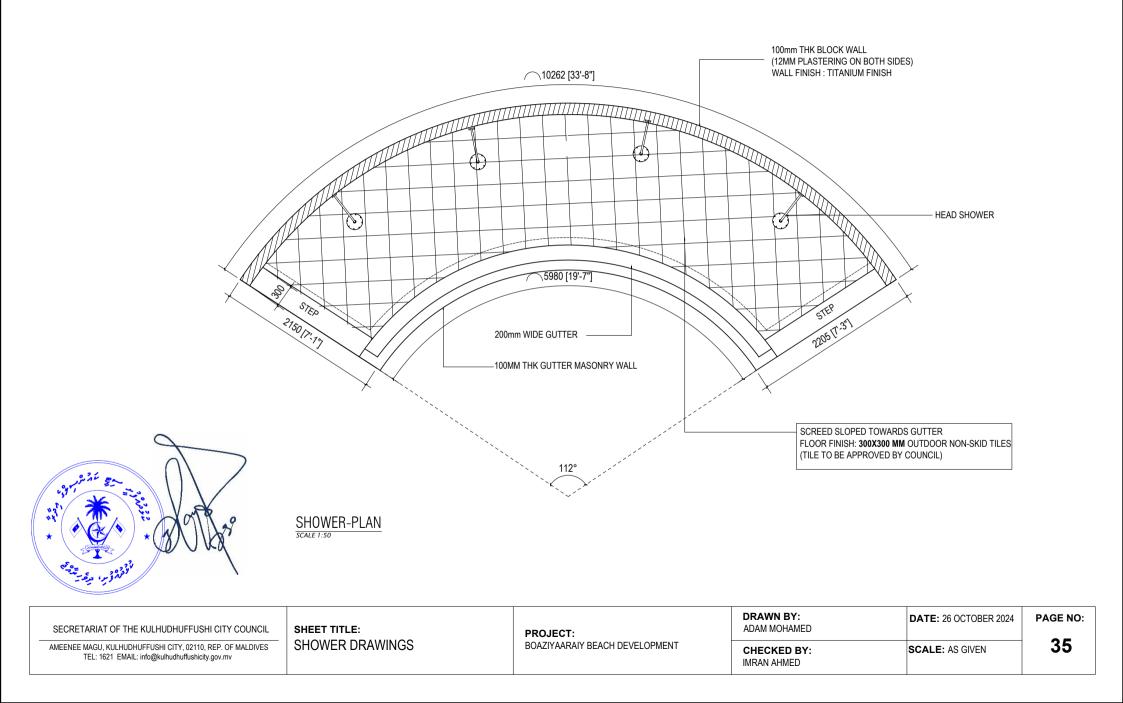

| SECRETARIAT OF THE KULHUDHUFFUSHI CITY COUNCIL                                                                | SHEET TITLE:    | PROJECT:                       | DRAWN BY:<br>ADAM MOHAMED  | <b>DATE:</b> 26 OCTOBER 2024 | PAGE NO: |
|---------------------------------------------------------------------------------------------------------------|-----------------|--------------------------------|----------------------------|------------------------------|----------|
| AMEENEE MAGU, KULHUDHUFFUSHI CITY, 02110, REP. OF MALDIVES<br>TEL: 1621 EMAIL: info@kulhudhuffushicity.gov.mv | SHOWER DRAWINGS | BOAZIYAARAIY BEACH DEVELOPMENT | CHECKED BY:<br>IMRAN AHMED | SCALE: AS GIVEN              | 36       |