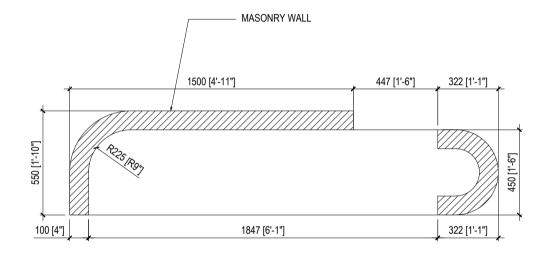

"FEN MUDI" DETAIL

| SECRETARIAT OF THE KULHUDHUFFUSHI CITY COUNCIL                                                                | SHEET TITLE:            | PROJECT:                       | DRAWN BY:<br>ADAM MOHAMED  | <b>DATE:</b> 26 OCTOBER 2024 | PAGE NO: |
|---------------------------------------------------------------------------------------------------------------|-------------------------|--------------------------------|----------------------------|------------------------------|----------|
| AMEENEE MAGU, KULHUDHUFFUSHI CITY, 02110, REP. OF MALDIVES<br>TEL: 1621 EMAIL: info@kulhudhuffushicity.gov.mv | CONCRETE BENCH DRAWINGS | BOAZIYAARAIY BEACH DEVELOPMENT | CHECKED BY:<br>IMRAN AHMED | SCALE: AS GIVEN              | 53       |