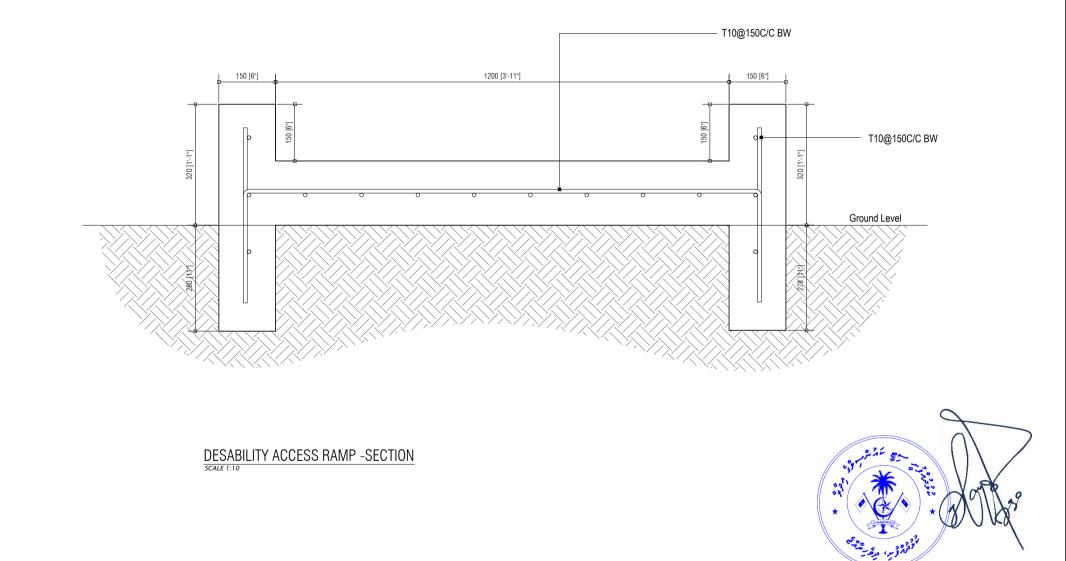

| SECRETARIAT OF THE KULHUDHUFFUSHI CITY COUNCIL                                                                | SHEET TITLE:                       | PROJECT:                       | DRAWN BY:<br>ADAM MOHAMED  | <b>DATE:</b> 26 OCTOBER 2024 | PAGE NO: |
|---------------------------------------------------------------------------------------------------------------|------------------------------------|--------------------------------|----------------------------|------------------------------|----------|
| AMEENEE MAGU, KULHUDHUFFUSHI CITY, 02110, REP. OF MALDIVES<br>TEL: 1621 EMAIL: info@kulhudhuffushicity.gov.mv | DISABILITY ACCESS RAMP<br>DRAWINGS | BOAZIYAARAIY BEACH DEVELOPMENT | CHECKED BY:<br>IMRAN AHMED | SCALE: AS GIVEN              | 50       |