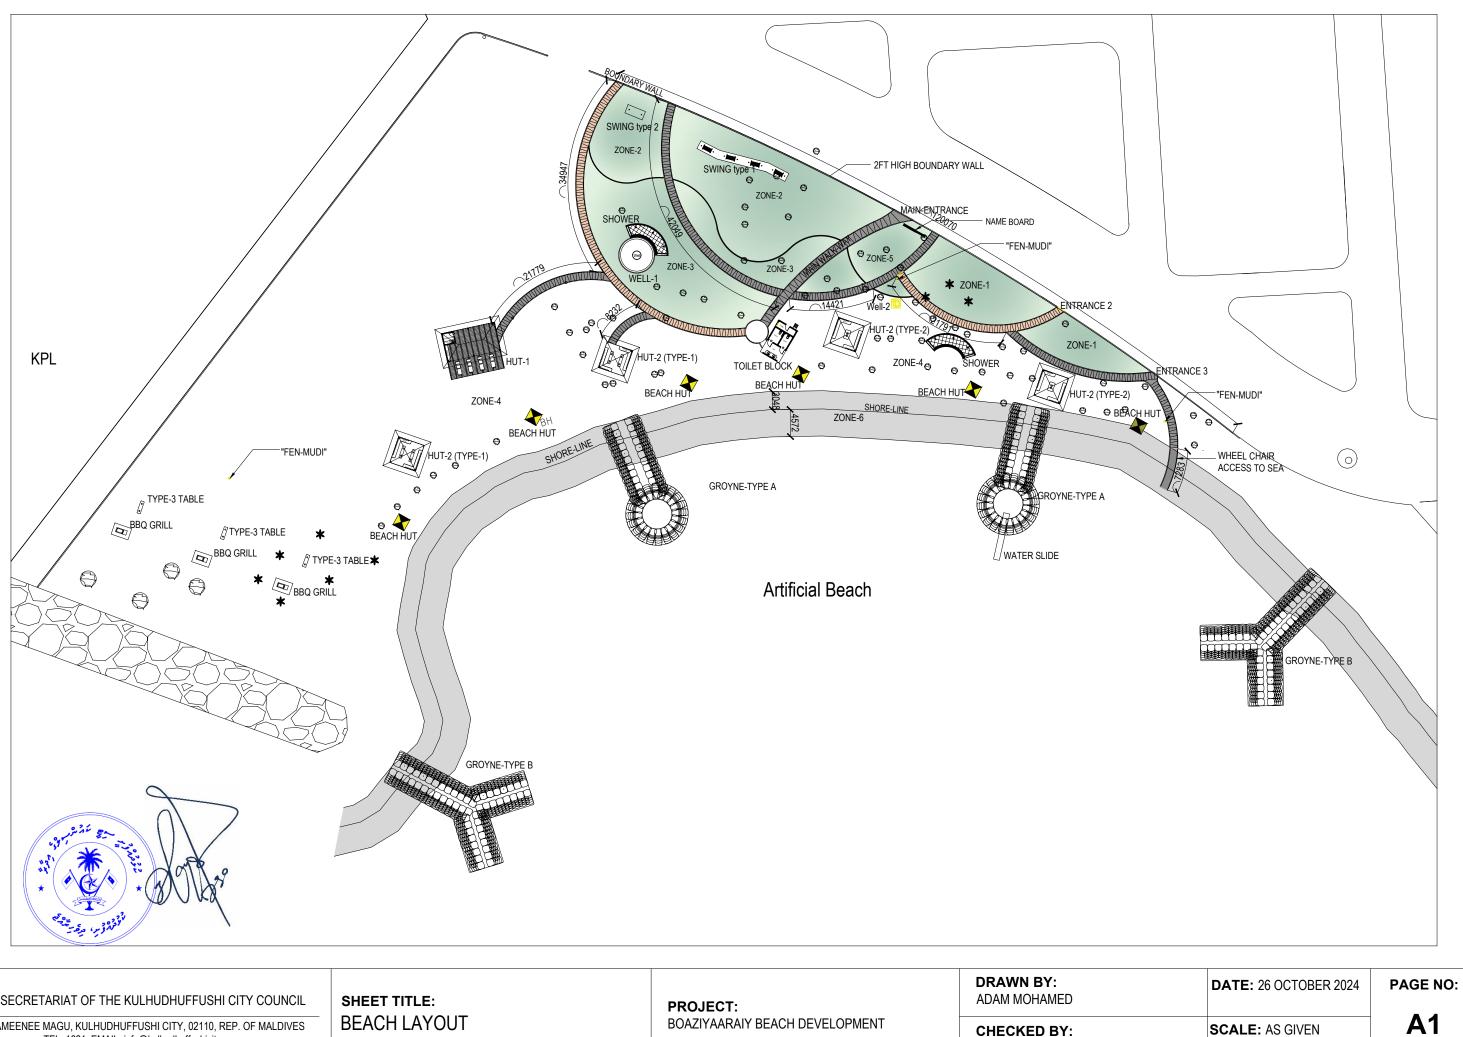

### **BOAZIYAARAIY BEACH DEVELOPMENT**

TENDER DRAWINGS

<u>11-12-2024</u>

| SECRETARIAT OF THE KULHUDHUFFUSHI CITY COUNCIL                                                                | SHEET TITLE: | PROJECT:                       | DRAWN BY:<br>ADAM MOHAMED  |
|---------------------------------------------------------------------------------------------------------------|--------------|--------------------------------|----------------------------|
| AMEENEE MAGU, KULHUDHUFFUSHI CITY, 02110, REP. OF MALDIVES<br>TEL: 1621 EMAIL: info@kulhudhuffushicity.gov.mv | BEACH LAYOUT | BOAZIYAARAIY BEACH DEVELOPMENT | CHECKED BY:<br>IMRAN AHMED |