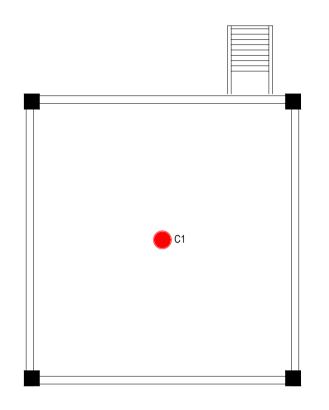

| SYMBOL     | DESCRIPTION                                               |
|------------|-----------------------------------------------------------|
| <b>C</b> 1 | SURFACE MOUNT LIGHT (WARM)<br>(TO BE APPROVED BY COUNCIL) |