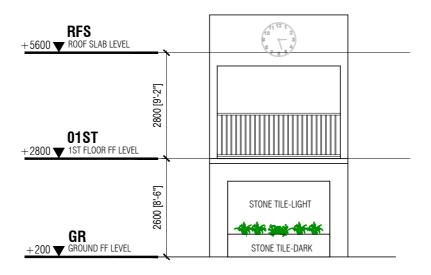

TOILET FLOOR FINISH: 300X300MM NON-SKID TILES WALL FINISH: 300X600MM PORCELAIN TILES

SECRETARIAT OF THE KULHUDHUFFUSHI CITY COUNCIL AMEENEE MAGU, KULHUDHUFFUSHI CITY, 02110, REP. OF MALDIVES TEL: 1621 EMAIL: Info@kulhudhuffushioity.gov.mv