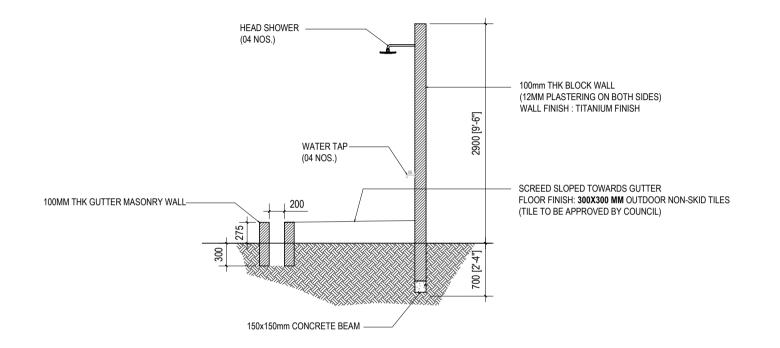

SHOWER-SECTION

| SECRETARIAT OF THE KULHUDHUFFUSHI CITY COUNCIL                                                                |                 | PROJECT:                       | DRAWN BY:<br>ADAM MOHAMED  | DATE: 26 OCTOBER 2024 | PAGE NO: |
|---------------------------------------------------------------------------------------------------------------|-----------------|--------------------------------|----------------------------|-----------------------|----------|
| AMEENEE MAGU, KULHUDHUFFUSHI CITY, 02110, REP. OF MALDIVES<br>TEL: 1621 EMAIL: info@kulhudhuffushicity.gov.mv | SHOWER DRAWINGS | BOAZIYAARAIY BEACH DEVELOPMENT | CHECKED BY:<br>IMRAN AHMED | SCALE: AS GIVEN       | 38       |