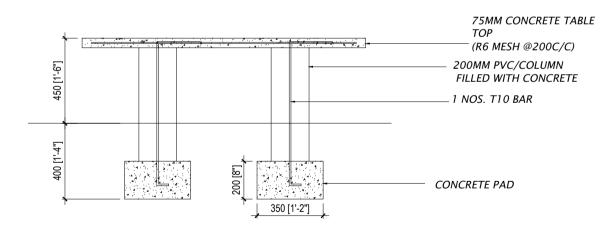

# TABLE DETAILS (TYPE-1)

| SECRETARIAT OF THE KULHUDHUFFUSHI CITY COUNCIL                                                                | SHEET TITLE:   | PROJECT:                       | DRAWN BY:<br>ADAM MOHAMED  | <b>DATE:</b> 26 OCTOBER 2024 | PAGE NO: |
|---------------------------------------------------------------------------------------------------------------|----------------|--------------------------------|----------------------------|------------------------------|----------|
| AMEENEE MAGU, KULHUDHUFFUSHI CITY, 02110, REP. OF MALDIVES<br>TEL: 1621 EMAIL: info@kulhudhuffushicity.gov.mv | HUT-2 DRAWINGS | BOAZIYAARAIY BEACH DEVELOPMENT | CHECKED BY:<br>IMRAN AHMED | SCALE: AS GIVEN              | 15       |