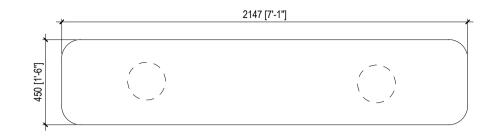

# TABLE DETAILS (TYPE-1)

| SECRETARIAT OF THE KULHUDHUFFUSHI CITY COUNCIL                                                                | SHEET TITLE:   | PROJECT:                       | DRAWN BY:<br>ADAM MOHAMED  | <b>DATE:</b> 26 OCTOBER 2024 | PAGE NO: |
|---------------------------------------------------------------------------------------------------------------|----------------|--------------------------------|----------------------------|------------------------------|----------|
| AMEENEE MAGU, KULHUDHUFFUSHI CITY, 02110, REP. OF MALDIVES<br>TEL: 1621 EMAIL: info@kulhudhuffushicity.gov.mv | HUT-2 DRAWINGS | BOAZIYAARAIY BEACH DEVELOPMENT | CHECKED BY:<br>IMRAN AHMED | SCALE: AS GIVEN              | 15       |