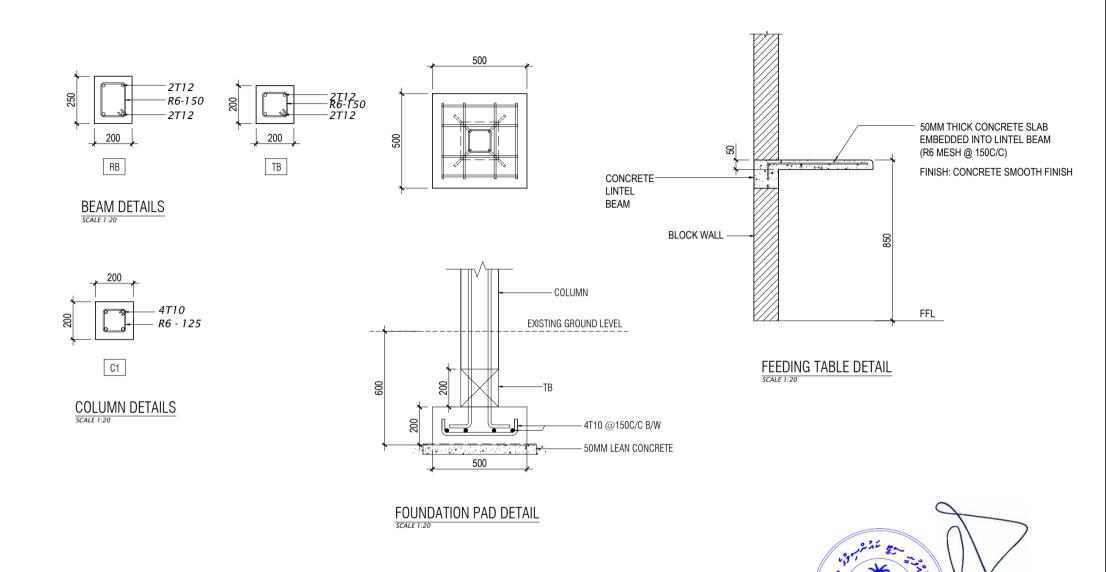

AMEENEE MAGU, KULHUDHUFFUSHI CITY, 02110, REP. OF MALDIVES TEL: 1621 EMAIL: info@kulhudhuffushicity.gov.mv

\*\*

SHEET TITLE: HUT-2 DRAWINGS

BEAM DETAILS

FOUNDATION PAD DETAIL

COLUMN DETAILS

| SECRETARIAT OF THE KULHUDHUFFUSHI CITY COUNCIL                                                                | SHEET TITLE:   | PROJECT:                       | DRAWN BY:<br>ADAM MOHAMED  | DATE: 26 OCTOBER 2024 | PAGE NO: |
|---------------------------------------------------------------------------------------------------------------|----------------|--------------------------------|----------------------------|-----------------------|----------|
| AMEENEE MAGU, KULHUDHUFFUSHI CITY, 02110, REP. OF MALDIVES<br>TEL: 1621 EMAIL: info@kulhudhuffushicity.gov.mv | HUT-2 DRAWINGS | BOAZIYAARAIY BEACH DEVELOPMENT | CHECKED BY:<br>IMRAN AHMED | SCALE: AS GIVEN       | 14       |

# TABLE DETAILS (TYPE-1)

| SECRETARIAT OF THE KULHUDHUFFUSHI CITY COUNCIL                                                                | SHEET TITLE:   | PROJECT:                       | DRAWN BY:<br>ADAM MOHAMED  | <b>DATE:</b> 26 OCTOBER 2024 | PAGE NO: |
|---------------------------------------------------------------------------------------------------------------|----------------|--------------------------------|----------------------------|------------------------------|----------|
| AMEENEE MAGU, KULHUDHUFFUSHI CITY, 02110, REP. OF MALDIVES<br>TEL: 1621 EMAIL: info@kulhudhuffushicity.gov.mv | HUT-2 DRAWINGS | BOAZIYAARAIY BEACH DEVELOPMENT | CHECKED BY:<br>IMRAN AHMED | SCALE: AS GIVEN              | 15       |