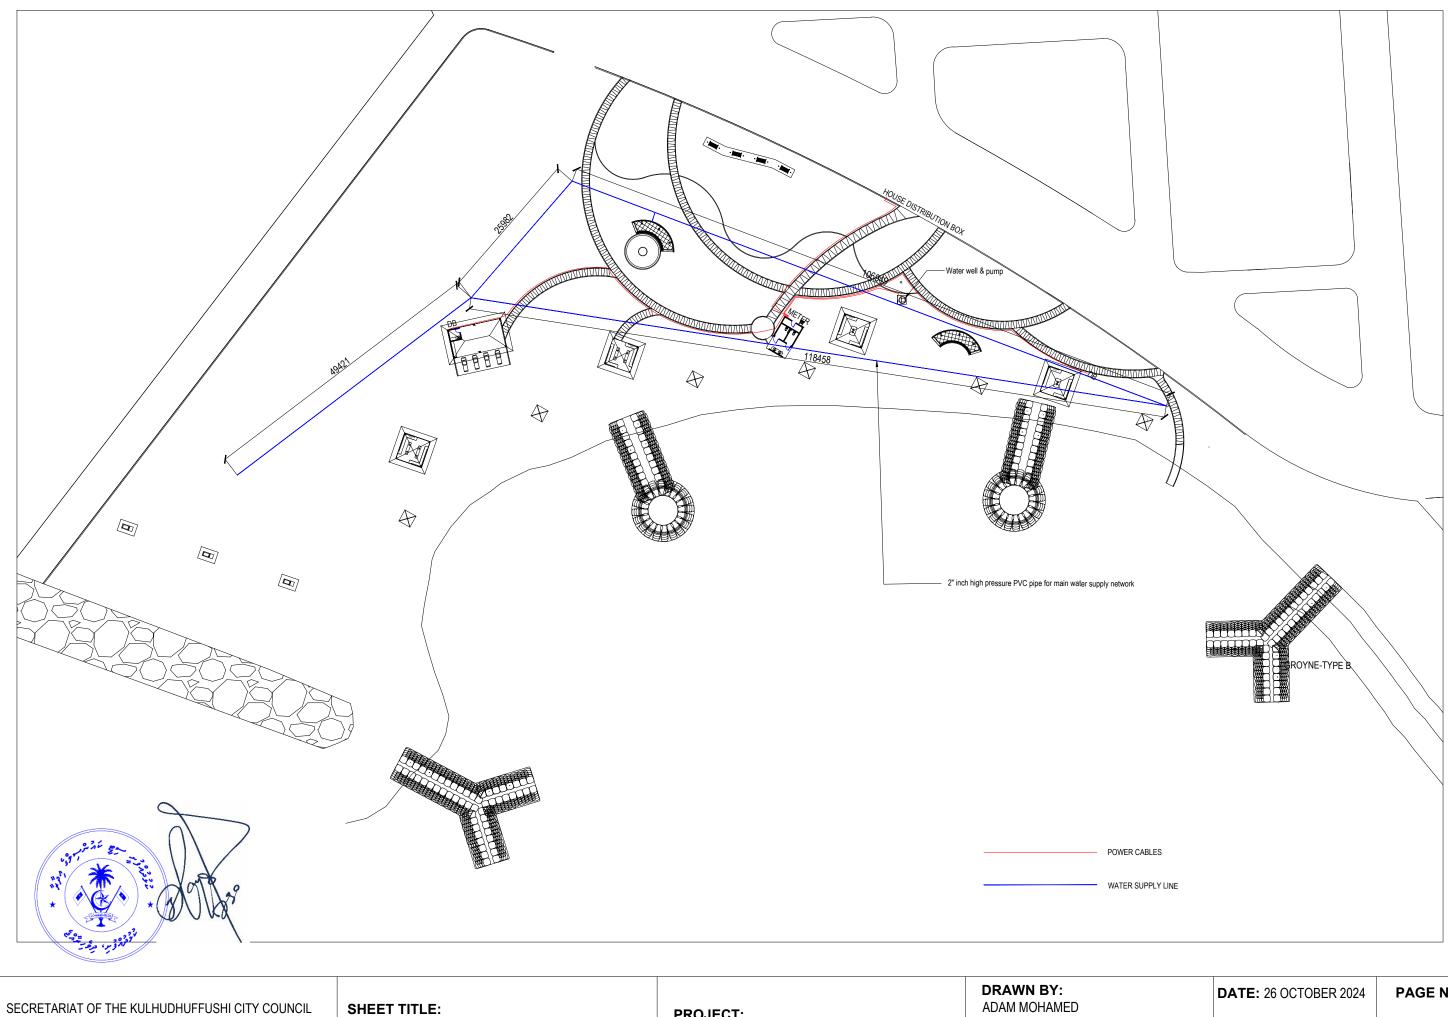

AMEENEE MAGU, KULHUDHUFFUSHI CITY, 02110, REP. OF MALDIVES TEL: 1621 EMAIL: info@kulhudhuffushicity.gov.mv

POWER LAYOUT PLUMBING LAYOUT

PROJECT: BOAZIYAARAIY BEACH DEVELOPMENT

CHECKED BY: IMRAN AHMED

| <b>DATE:</b> 26 OCTOBER 2024 | PAGE NO: |
|------------------------------|----------|
| <br>SCALE: AS GIVEN          | A2       |
|                              |          |

| <b>DATE:</b> 26 OCTOBER 2024 | PAGE NO: |
|------------------------------|----------|
| <br>SCALE: AS GIVEN          | A2       |
|                              |          |

SECRETARIAT OF THE KULHUDHUFFUSHI CITY COUNCIL